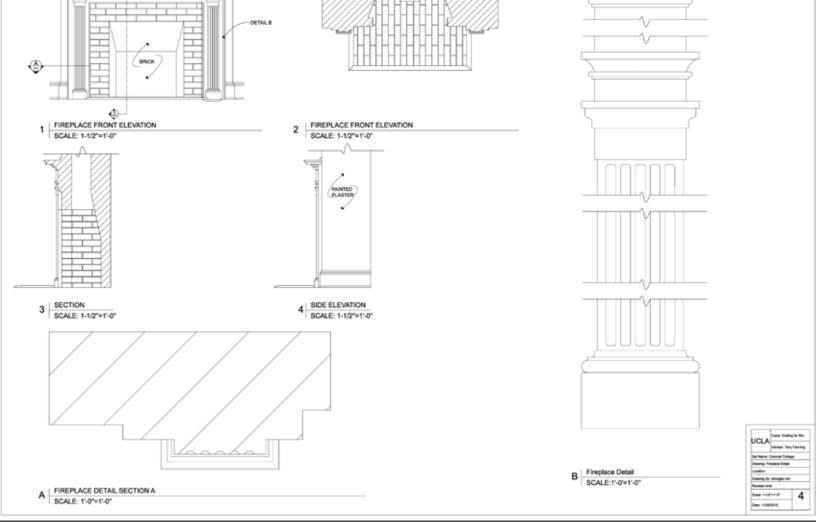

## SKILLS Digital Drafting

UCLA Drafting for film and television

Colonial House EXT/INT
Instructor: Tony Fanning