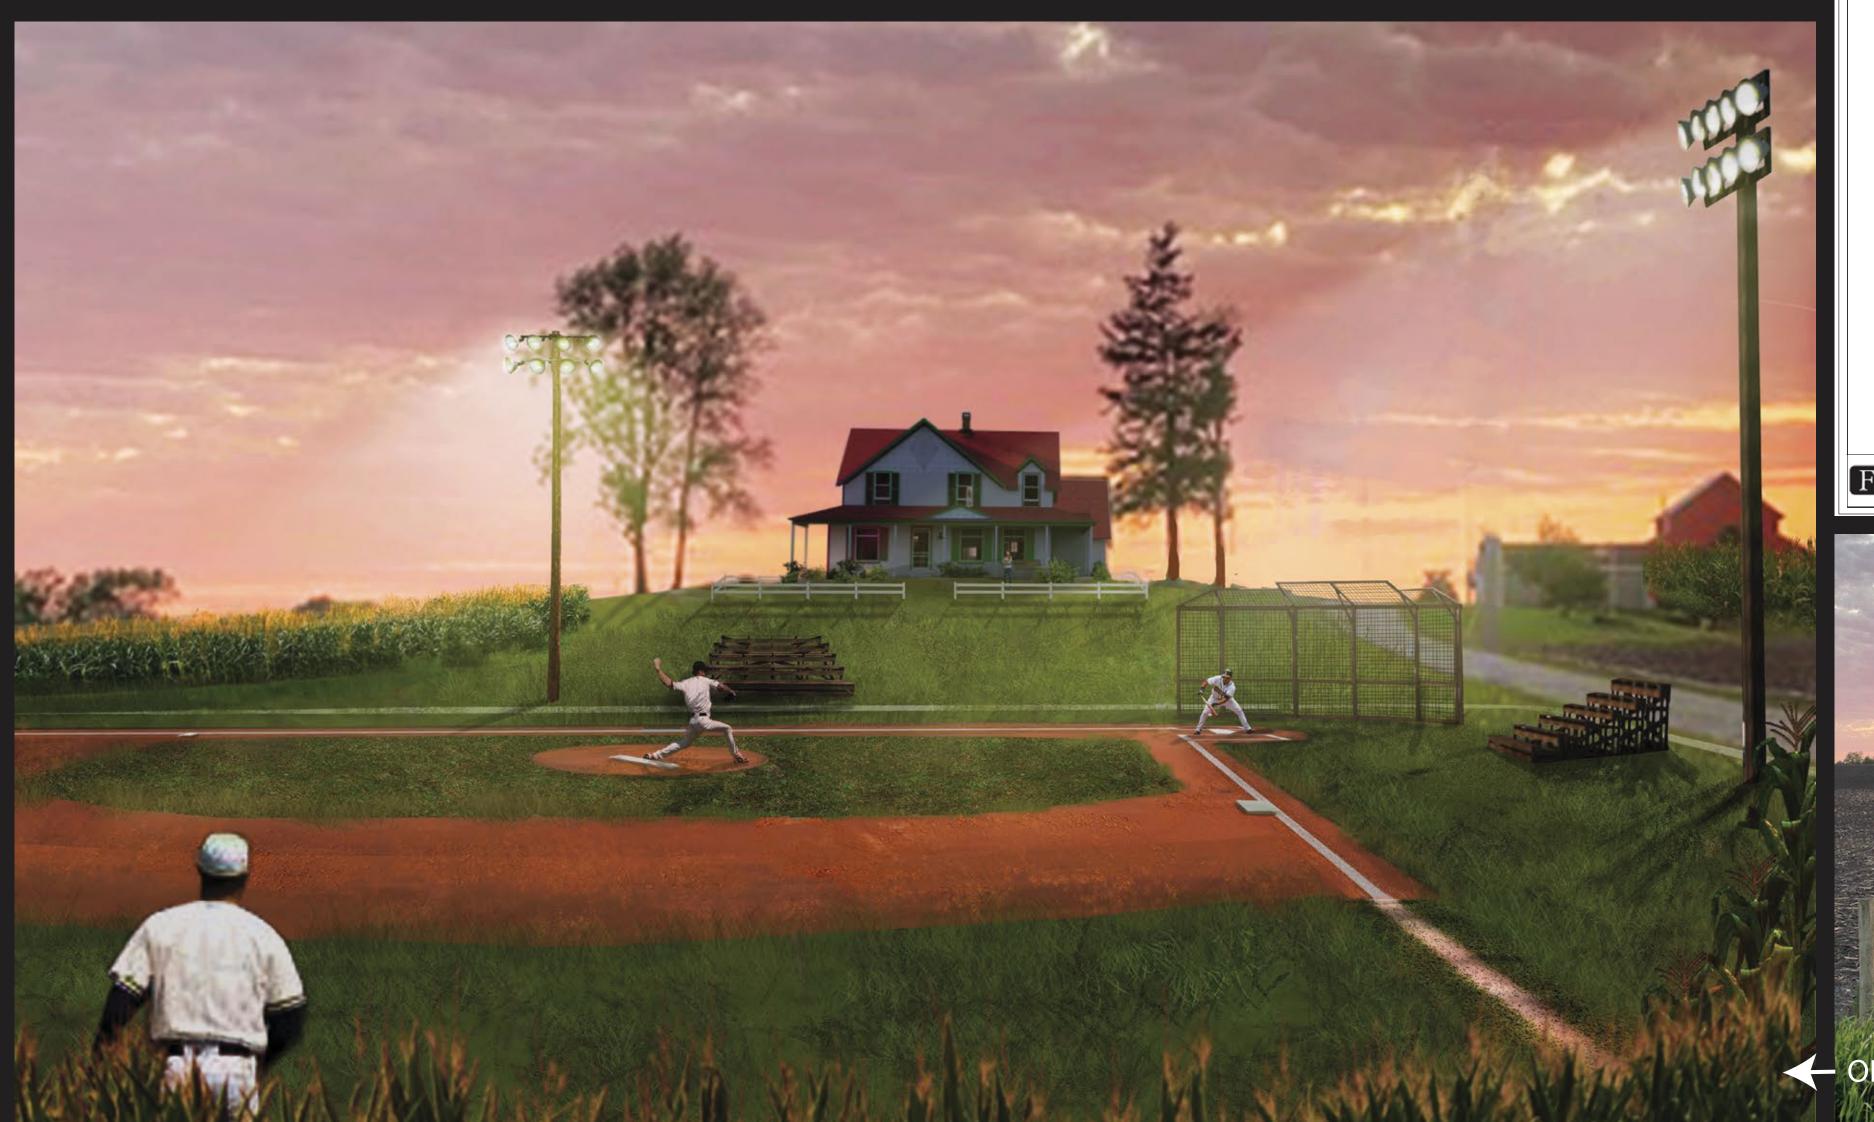

has a wired and incurable disease. But her mother, Rose, does not want to acknowledge it. She finds a mysterious place that could help her daughter. But she gradually knows that there are some creepy and scared things happened or happening in this town



Storyboard - How Rose enters the Silent Hill



Sharon Bedroom Rendering - PS



Silent Hill - Hotel Rendering - PS



Hospital - Alessa Treatment Room Rendering - PS



Chemical Lab Rendering - PS









UCLA PRODUCTION DESIGN CLASS PROJECT INSTRUCTOR: TONY FANNING





**PORTRAIT GALLERY** 

A GRADUATED
STUDENT, NORVILLE, COMES TO
NEW YORK
SEARCHING FOR
A JOB. THE
BOARD UTILIZES
HIM TO BECOME
THE PRESIDENT
OF THEIR COMPANY. THEY'RE
TAKING ADVANTAGE OF HIM AS
A FOOL TO KEEP
THEIR BENEFIT.







### UNIVERSALTV SHOW - FIELD OF DREAMS













## The Rabbit Hole

UCLA Production Design Class Project Instructor : Mark Worthington

An adaptation of "Alice In Wonderland in which a little girl on a roller coaster falls into the rabbit hole, an abandoned and creamy amusement park.

She plays various recreational facilities with different characters and rebels queen of the circus who in charge of the entire amusement park.



Sketch of the Rabbit Hole Layout



Sketch of the Rollar Coaster



Sketch of Alice is falling to the Rabbit Hole



Sketch of the Rabbit Hole



The Caterpillar Ice Maze





Sketch of The Caterpillar's Ice Maze



Inital Drafting of The Caterpillar's Ice Maze



Sketch of The Rabbit House



Drafting of The Rabbit House EXT/INT

Design By: Zhongbo Ren







































# SKILLS