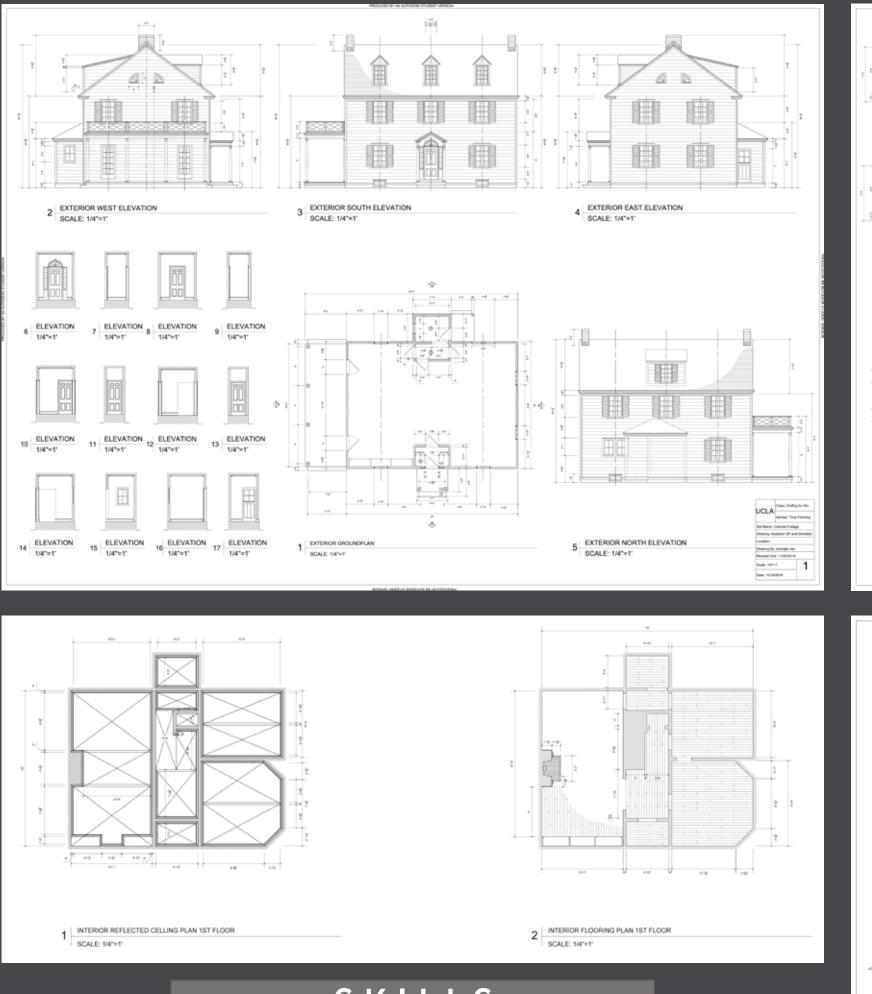

## SKILLS Digital Drafting

UCLA Drafting for film and television

Colonial House EXT/INT
Instructor: Tony Fanning