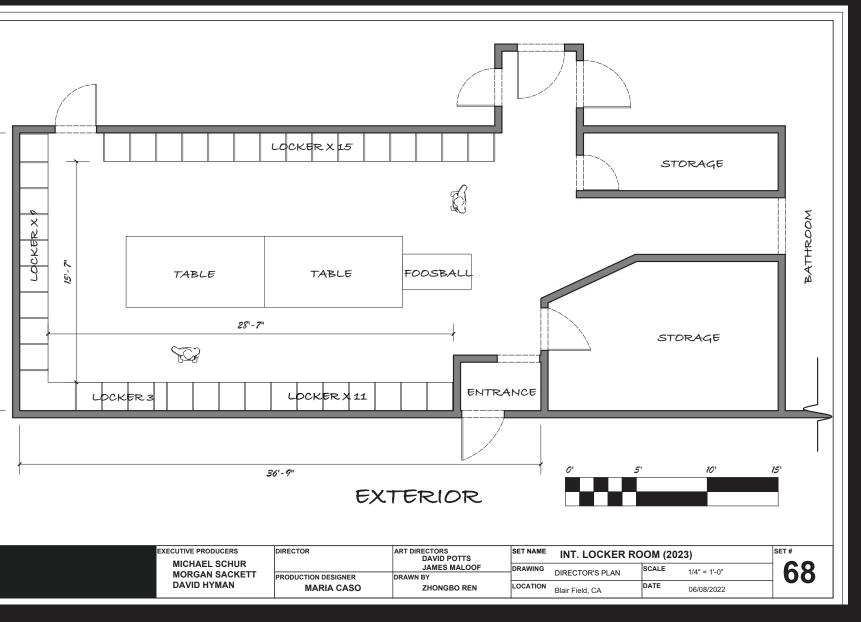

red and incurable disease. But her mother, Rose, does not want to acknowledge it. She finds a mysterious place that could help her daughter. But she gradually knows that there are some creepy and scared things happened or happening in this town



Storyboard - How Rose enters the Silent Hill



Sharon Bedroom Rendering - PS



Silent Hill - Hotel Rendering - PS



Hospital - Alessa Treatment Room Rendering - PS



Chemical Lab Rendering - PS









UCLA PRODUCTION DESIGN CLASS PROJECT INSTRUCTOR: TONY FANNING





**PORTRAIT GALLERY** 

A GRADUATED
STUDENT, NORVILLE, COMES TO
NEW YORK
SEARCHING FOR
A JOB. THE
BOARD UTILIZES
HIM TO BECOME
THE PRESIDENT
OF THEIR COMPANY. THEY'RE
TAKING ADVANTAGE OF HIM AS
A FOOL TO KEEP
THEIR BENEFIT.







### UNIVERSALTV SHOW - FIELD OF DREAMS













## The Rabbit Hole

UCLA Production Design Class Project Instructor : Mark Worthington

An adaptation of "Alice In Wonderland in which a little girl on a roller coaster falls into the rabbit hole, an abandoned and creamy amusement park.

She plays various recreational facilities with different characters and rebels queen of the circus who in charge of the entire amusement park.



Sketch of the Rabbit Hole Layout



Sketch of the Rollar Coaster



Sketch of Alice is falling to the Rabbit Hole



Sketch of the Rabbit Hole



The Caterpillar Ice Maze





Sketch of The Caterpillar's Ice Maze



Inital Drafting of The Caterpillar's Ice Maze



Sketch of The Rabbit House



Drafting of The Rabbit House EXT/INT

Design By: Zhongbo Ren







































# SKILLS Digital