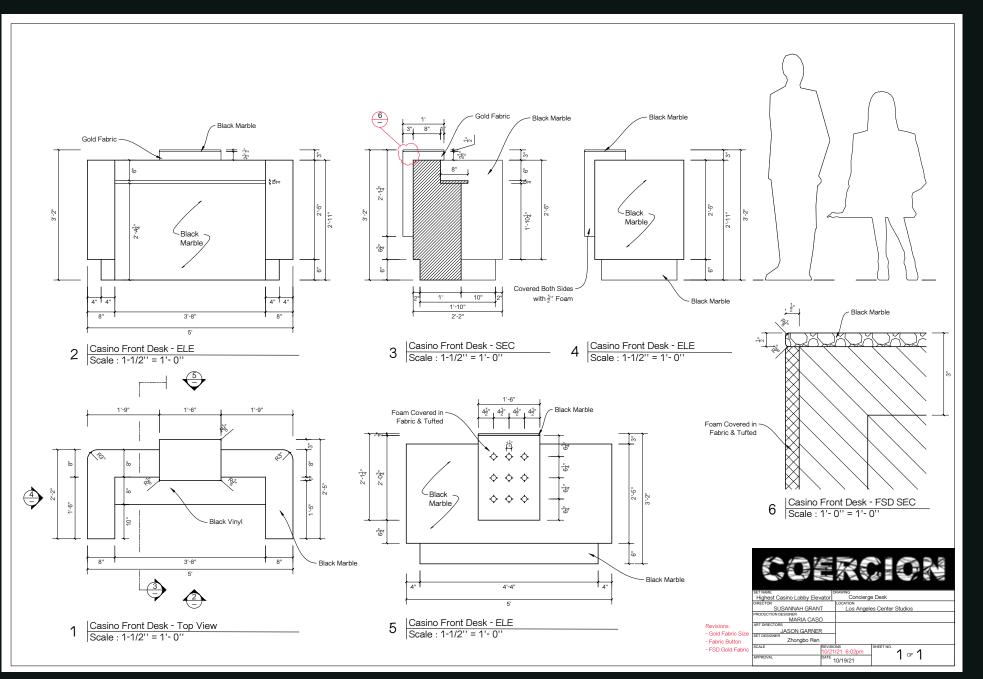

SHOW - FIELD OF DREAMS













## The Rabbit Hole

UCLA Production Design Class Project Instructor : Mark Worthington

An adaptation of "Alice In Wonderland in which a little girl on a roller coaster falls into the rabbit hole, an abandoned and creamy amusement park.

She plays various recreational facilities with different characters and rebels queen of the circus who in charge of the entire amusement park.



Sketch of the Rabbit Hole Layout



Sketch of the Rollar Coaster



Sketch of Alice is falling to the Rabbit Hole



Sketch of the Rabbit Hole



The Caterpillar Ice Maze





Sketch of The Caterpillar's Ice Maze



Inital Drafting of The Caterpillar's Ice Maze



Sketch of The Rabbit House



Drafting of The Rabbit House EXT/INT

Design By: Zhongbo Ren







































# SKILLS Digital Model

CLA Production Design Class Instructor: Tony Fanning Unreal Engine Rendering The Cook, the Thief, His Wife & Her Lover



















Kowloon Dentist













## SKILLS Digital Drafting

UCLA Drafting for film and television

Colonial House EXT/INT
Instructor: Tony Fanning