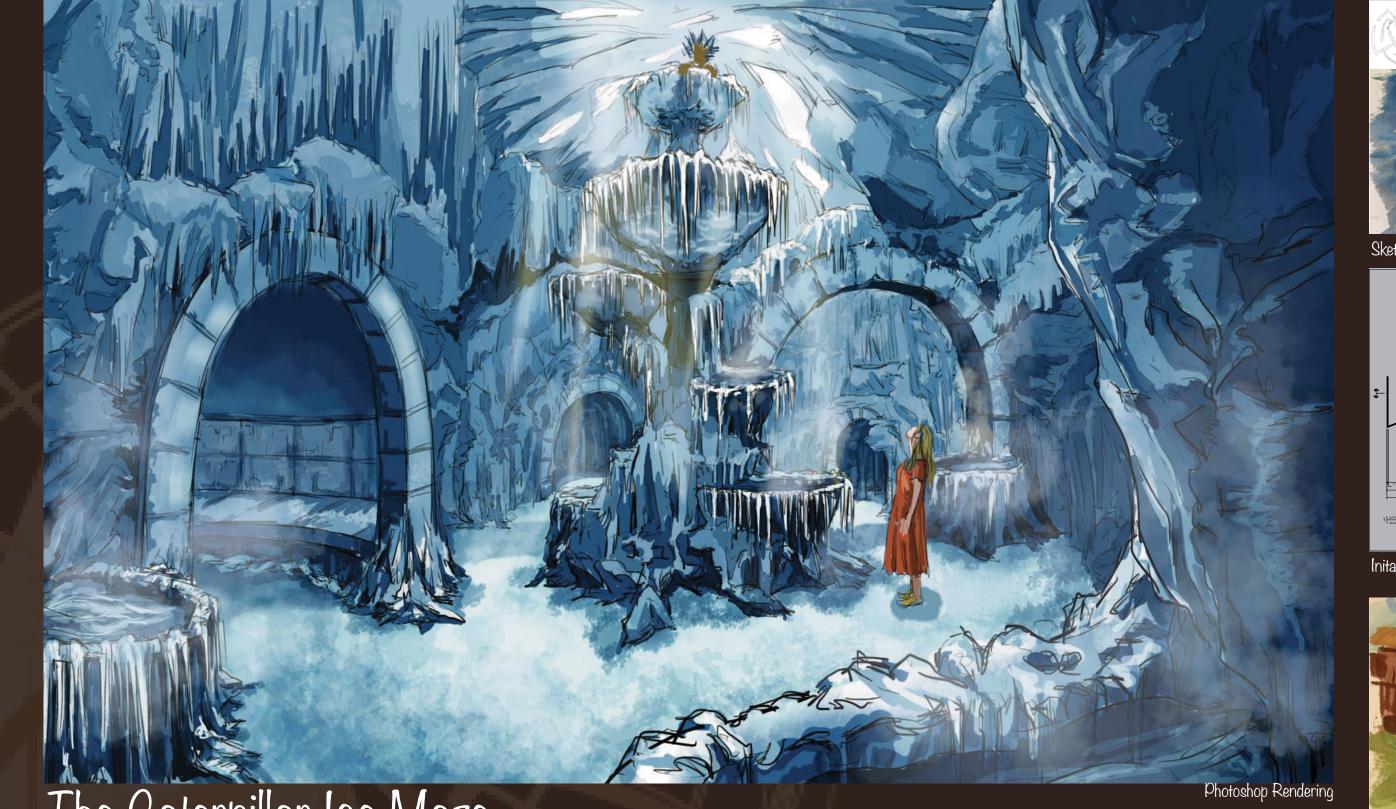

Sketch of Alice is falling to the Rabbit Hole

Sketch of the Rabbit Hole

The Caterpillar Ice Maze

Sketch of The Caterpillar's Ice Maze

Inital Drafting of The Caterpillar's Ice Maze

Sketch of The Rabbit House