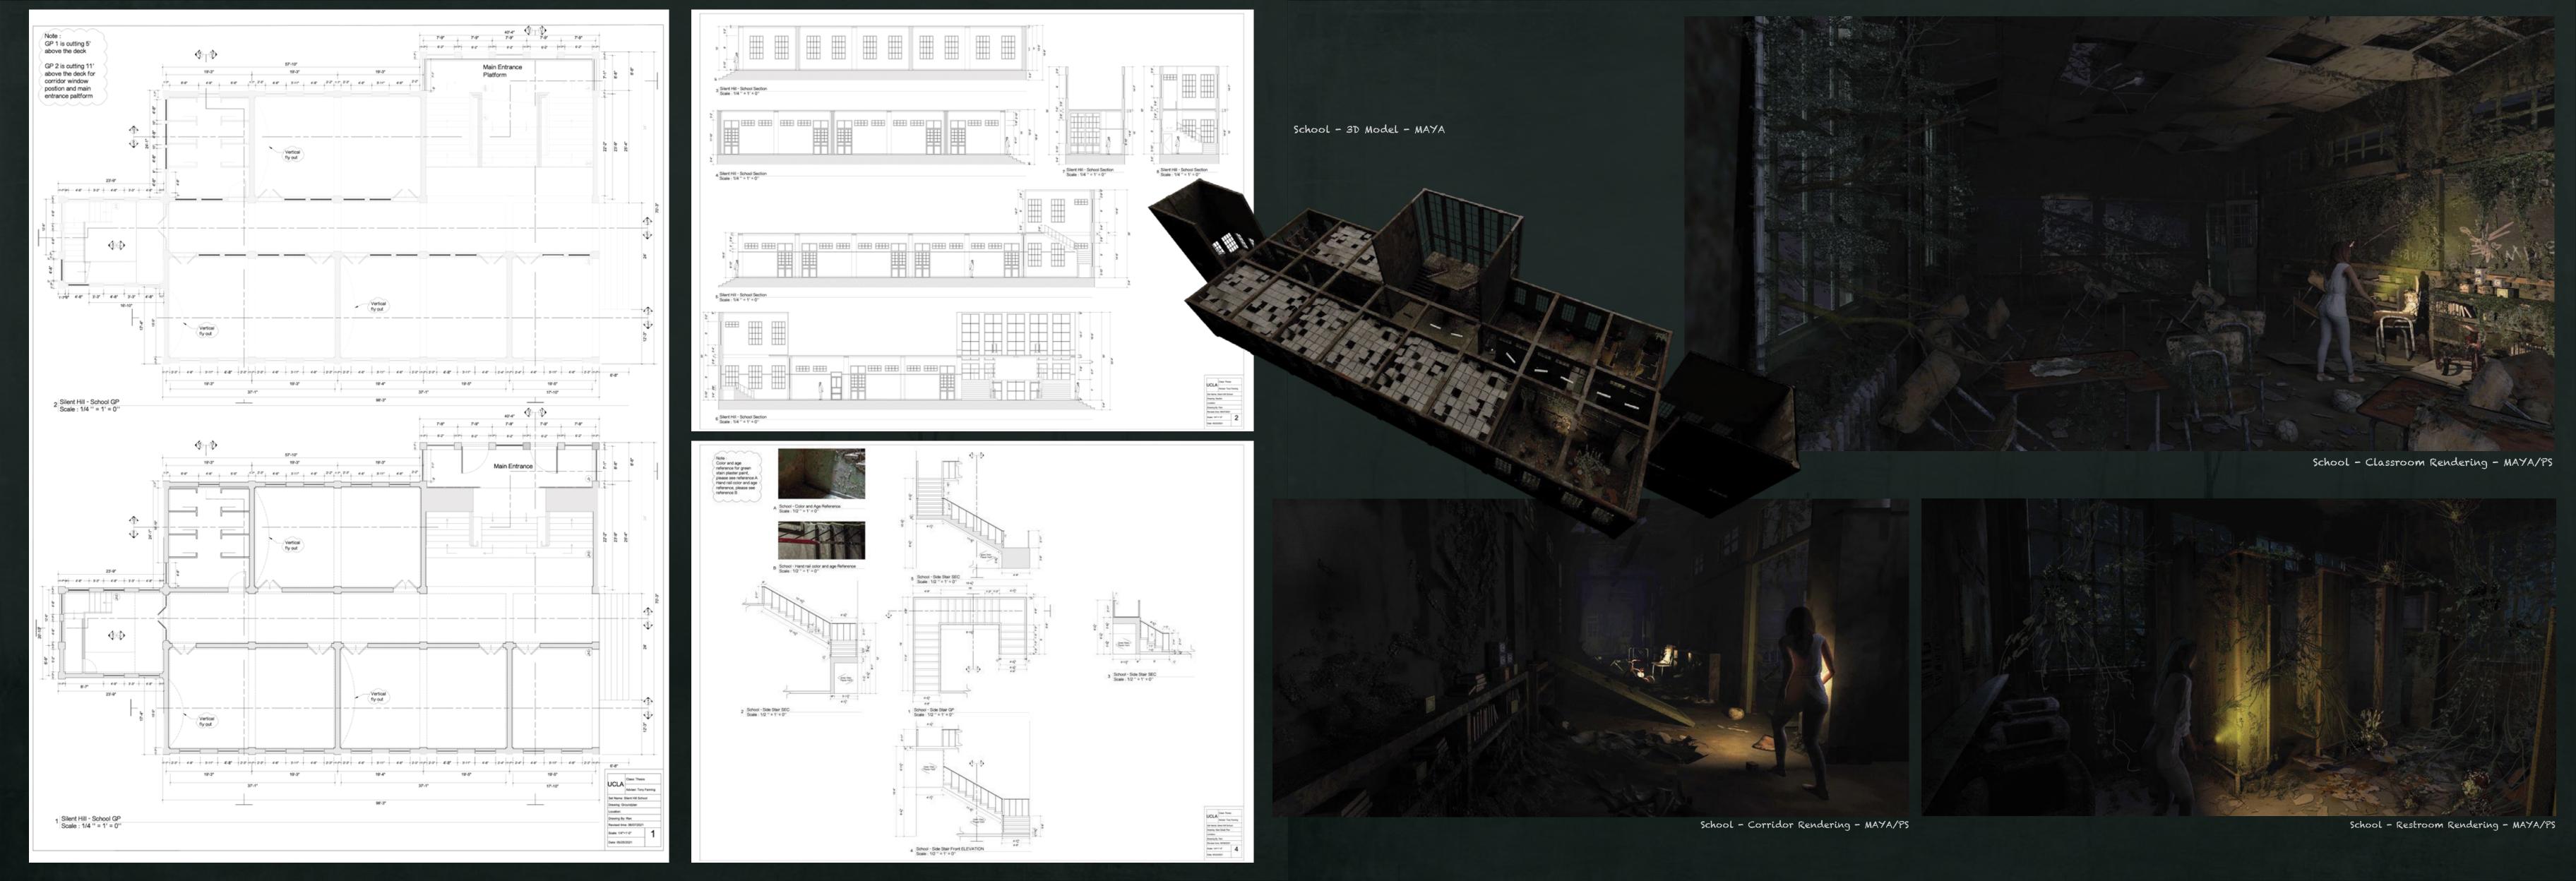

Storyboard - How Rose enters the Silent Hill

Sharon Bedroom Rendering - PS

Silent Hill - Hotel Rendering - PS

Hospital - Alessa Treatment Room Rendering - PS

Chemical Lab Rendering - PS

UCLA PRODUCTION DESIGN CLASS PROJECT INSTRUCTOR: TONY FANNING