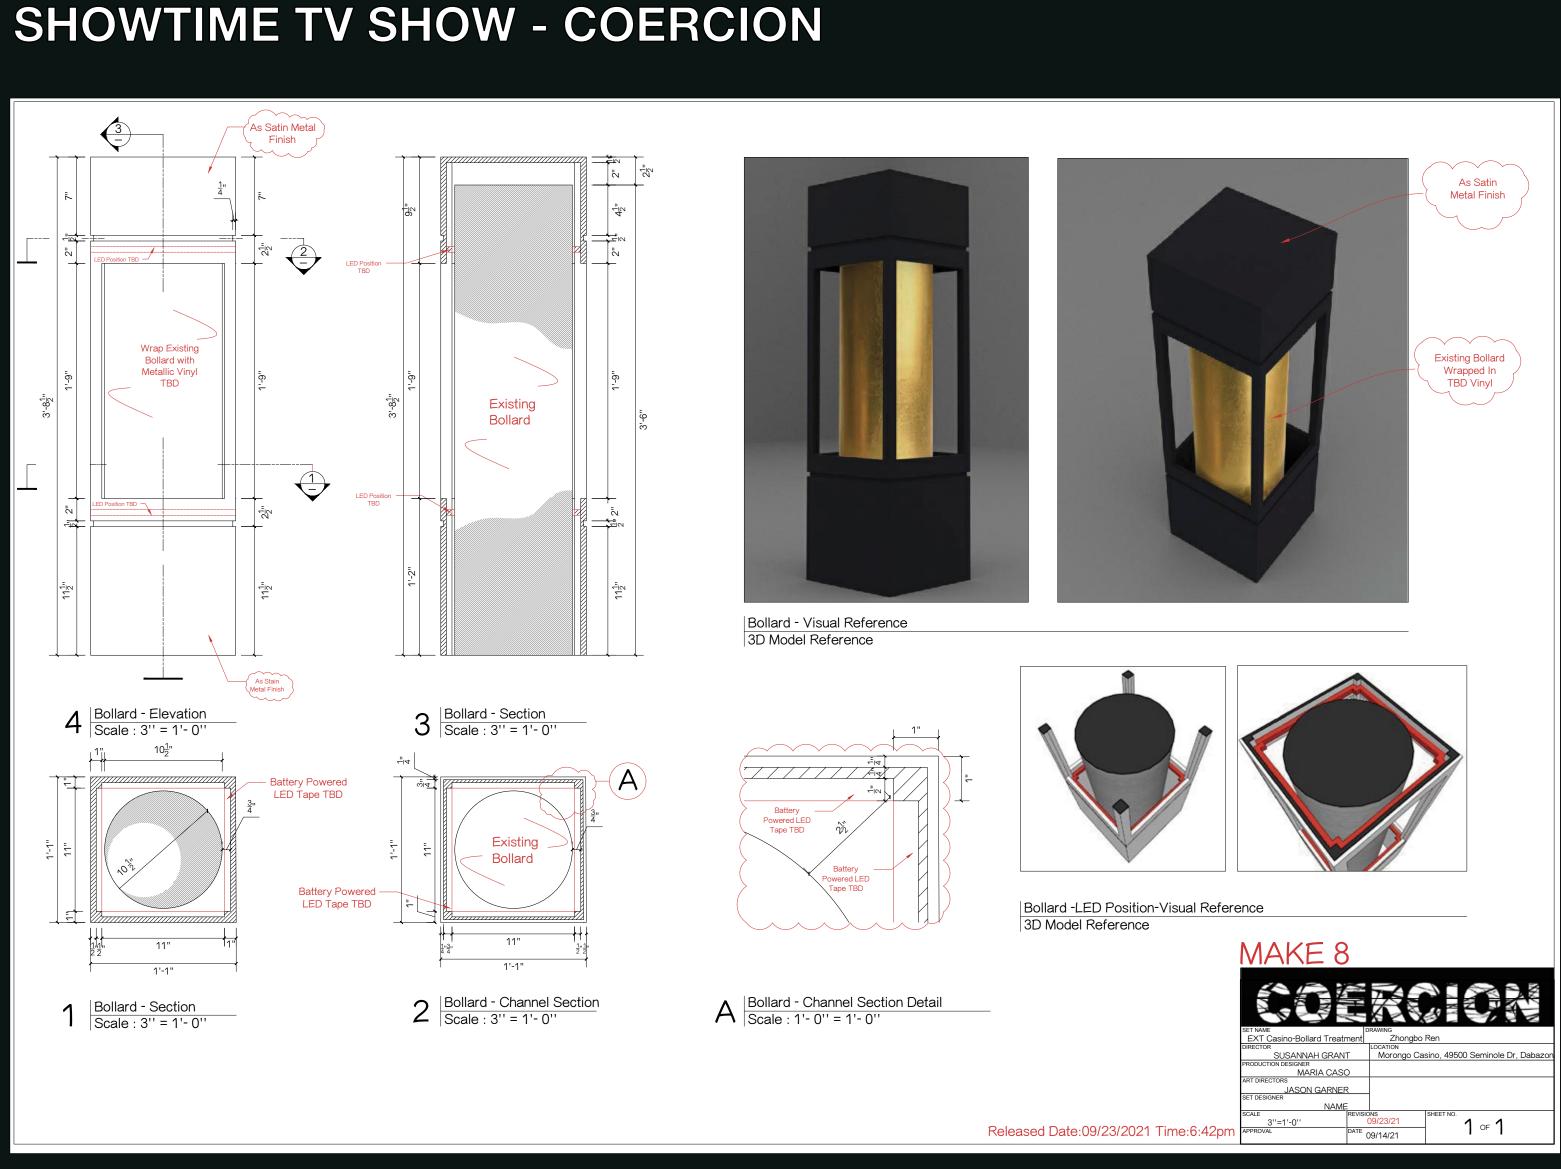

TV SHOW - FIELD OF DREAMS













## The Rabbit Hole

UCLA Production Design Class Project Instructor : Mark Worthington

An adaptation of "Alice In Wonderland in which a little girl on a roller coaster falls into the rabbit hole, an abandoned and creamy amusement park.

She plays various recreational facilities with different characters and rebels queen of the circus who in charge of the entire amusement park.



Sketch of the Rabbit Hole Layout



Sketch of the Rollar Coaster



Sketch of Alice is falling to the Rabbit Hole



Sketch of the Rabbit Hole



The Caterpillar Ice Maze





Sketch of The Caterpillar's Ice Maze



Inital Drafting of The Caterpillar's Ice Maze



Sketch of The Rabbit House



Drafting of The Rabbit House EXT/INT

Design By: Zhongbo Ren







































# SKILLS Digital Model

CLA Production Design Class Instructor: Tony Fanning Unreal Engine Rendering The Cook, the Thief, His Wife & Her Lover



















Kowloon Dentist













## SKILLS Digital Drafting

UCLA Drafting for film and television

Colonial House EXT/INT
Instructor: Tony Fanning