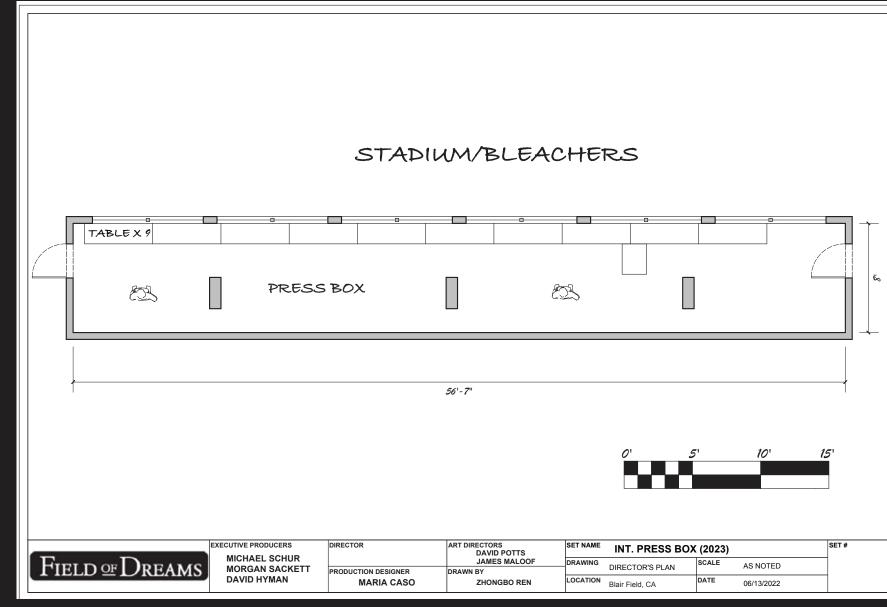

wired and incurable disease. But her mother, Rose, does not want to acknowledge it. She finds a mysterious place that could help her daughter. But she gradually knows that there are some creepy and scared things happened or happening in this town



Storyboard - How Rose enters the Silent Hill



Sharon Bedroom Rendering - PS



Silent Hill - Hotel Rendering - PS



Hospital - Alessa Treatment Room Rendering - PS



Chemical Lab Rendering - PS









UCLA PRODUCTION DESIGN CLASS PROJECT INSTRUCTOR: TONY FANNING





**PORTRAIT GALLERY** 

A GRADUATED
STUDENT, NORVILLE, COMES TO
NEW YORK
SEARCHING FOR
A JOB. THE
BOARD UTILIZES
HIM TO BECOME
THE PRESIDENT
OF THEIR COMPANY. THEY'RE
TAKING ADVANTAGE OF HIM AS
A FOOL TO KEEP
THEIR BENEFIT.







### UNIVERSALTV SHOW - FIELD OF DREAMS













## The Rabbit Hole

UCLA Production Design Class Project Instructor : Mark Worthington

An adaptation of "Alice In Wonderland in which a little girl on a roller coaster falls into the rabbit hole, an abandoned and creamy amusement park.

She plays various recreational facilities with different characters and rebels queen of the circus who in charge of the entire amusement park.



Sketch of the Rabbit Hole Layout



Sketch of the Rollar Coaster



Sketch of Alice is falling to the Rabbit Hole



Sketch of the Rabbit Hole



The Caterpillar Ice Maze





Sketch of The Caterpillar's Ice Maze



Inital Drafting of The Caterpillar's Ice Maze



Sketch of The Rabbit House



Drafting of The Rabbit House EXT/INT

Design By: Zhongbo Ren







































# SKILLS Digita