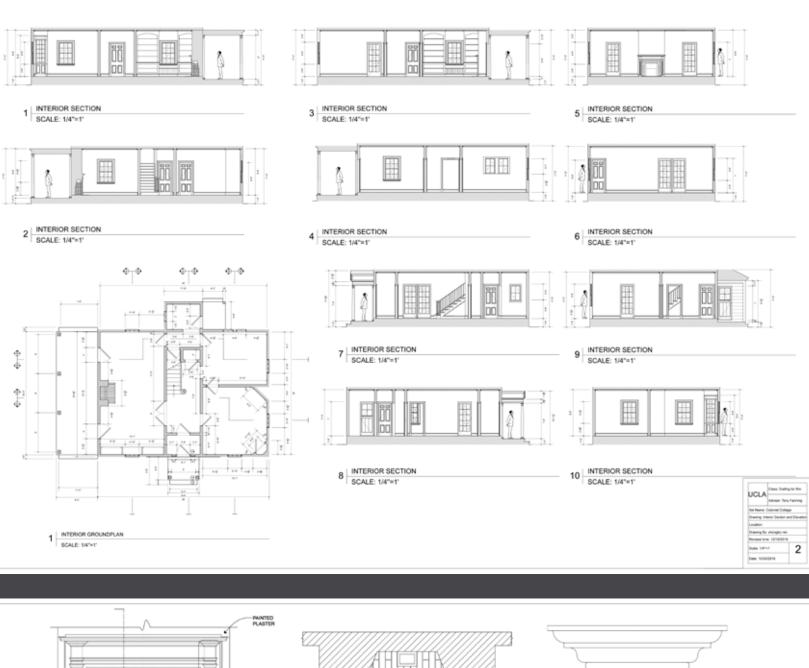

## SKILLS Digital Drafting

UCLA Drafting for film and television

Colonial House EXT/INT
Instructor: Tony Fanning