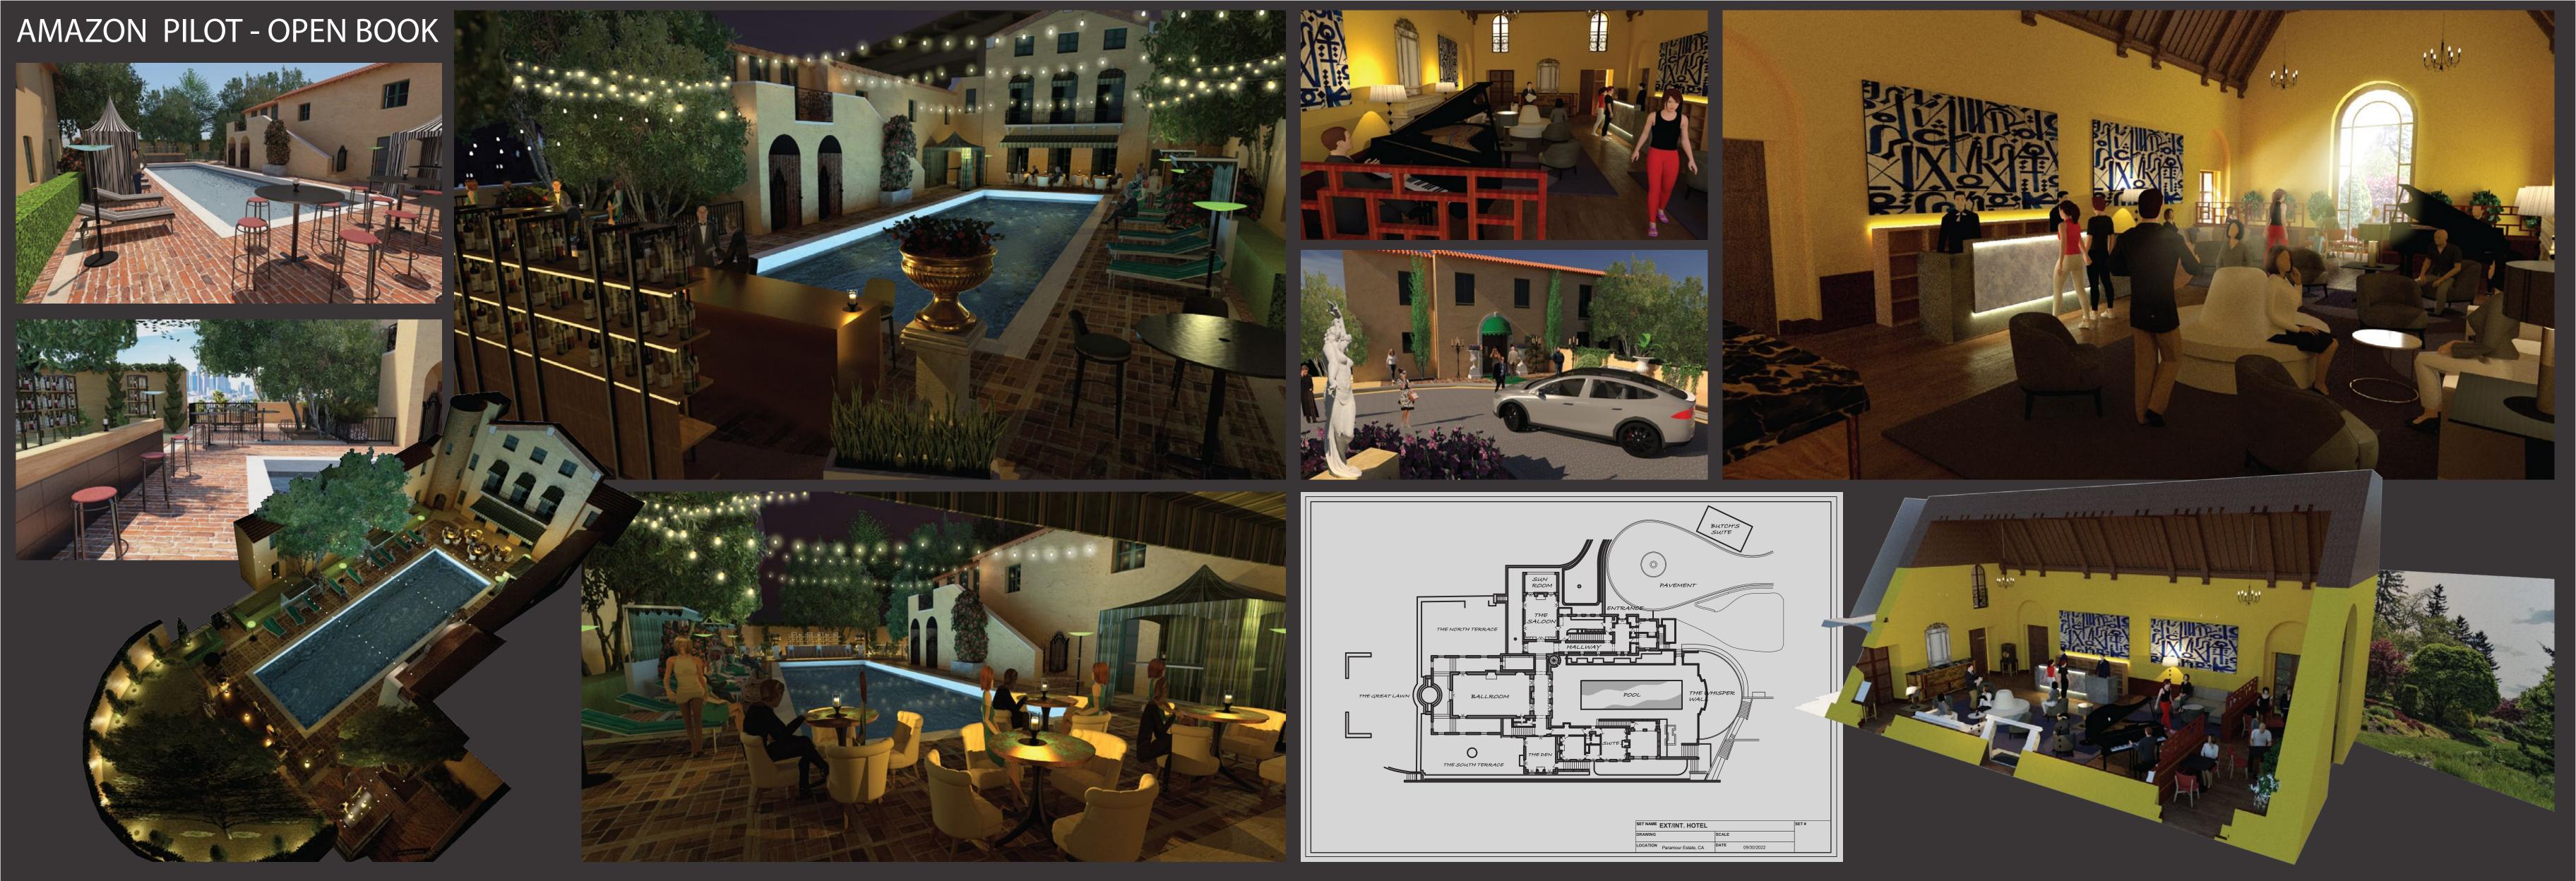

ALTV SHOW - FIELD OF DREAMS













## The Rabbit Hole

UCLA Production Design Class Project Instructor : Mark Worthington

An adaptation of "Alice In Wonderland in which a little girl on a roller coaster falls into the rabbit hole, an abandoned and creamy amusement park.

She plays various recreational facilities with different characters and rebels queen of the circus who in charge of the entire amusement park.



Sketch of the Rabbit Hole Layout



Sketch of the Rollar Coaster



Sketch of Alice is falling to the Rabbit Hole



Sketch of the Rabbit Hole



The Caterpillar Ice Maze





Sketch of The Caterpillar's Ice Maze



Inital Drafting of The Caterpillar's Ice Maze



Sketch of The Rabbit House



Drafting of The Rabbit House EXT/INT

Design By: Zhongbo Ren







































# SKILLS Digital Model

CLA Production Design Class Instructor: Tony Fanning Unreal Engine Rendering The Cook, the Thief, His Wife & Her Lover



















Kowloon Dentist













## SKILLS Digital Drafting

UCLA Drafting for film and television

Colonial House EXT/INT
Instructor: Tony Fanning