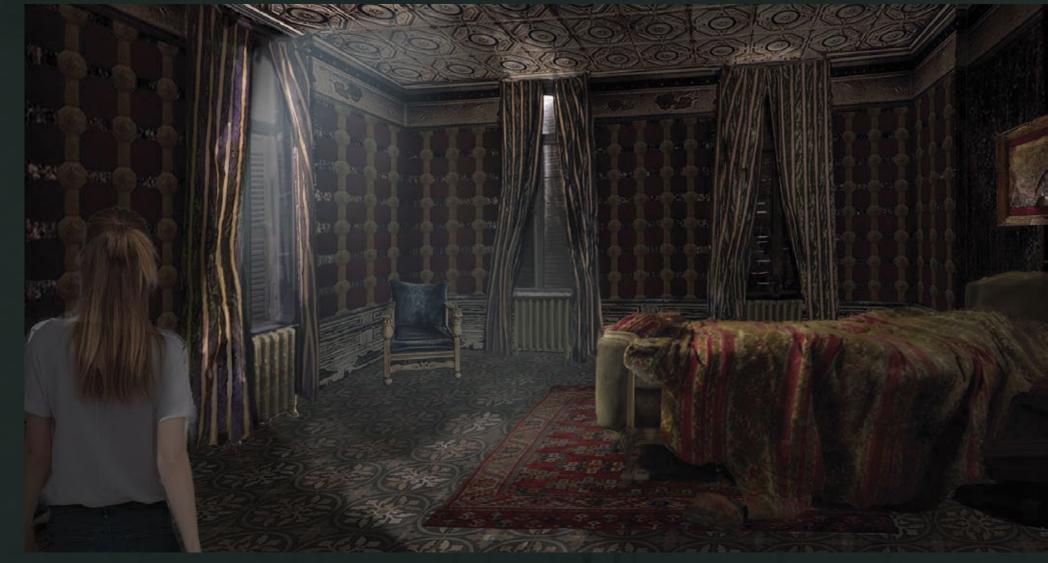

Storyboard - How Rose enters the Silent Hill

Sharon Bedroom Rendering - PS

Silent Hill - Hotel Rendering - PS

Hospital - Alessa Treatment Room Rendering - PS

Chemical Lab Rendering - PS

UCLA PRODUCTION DESIGN CLASS PROJECT INSTRUCTOR: TONY FANNING