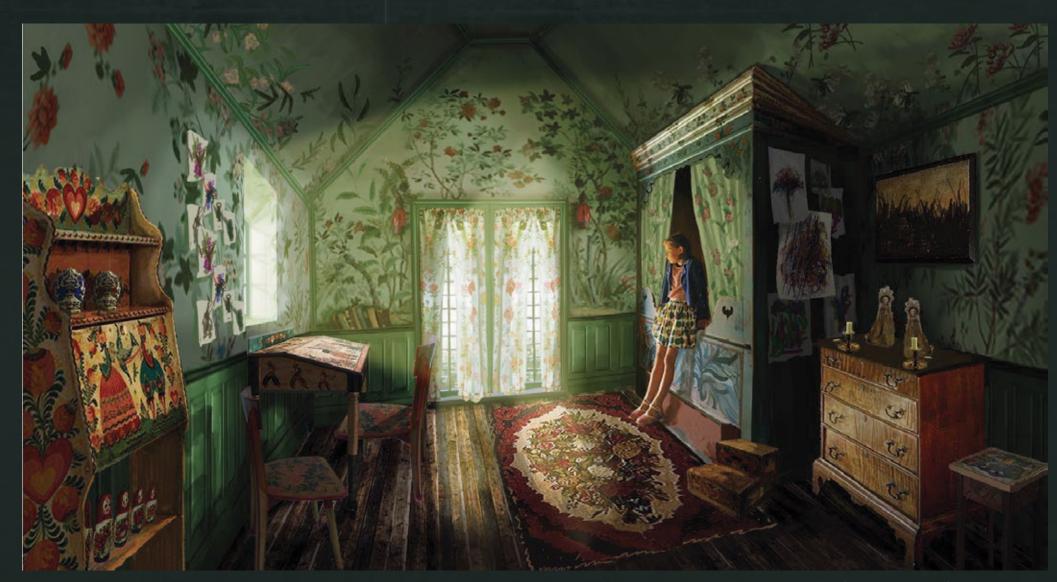

Storyboard - How Rose enters the Silent Hill

Sharon Bedroom Rendering - PS

Silent Hill - Hotel Rendering - PS

Hospital - Alessa Treatment Room Rendering - PS

Chemical Lab Rendering - PS

UCLA PRODUCTION DESIGN CLASS PROJECT INSTRUCTOR: TONY FANNING