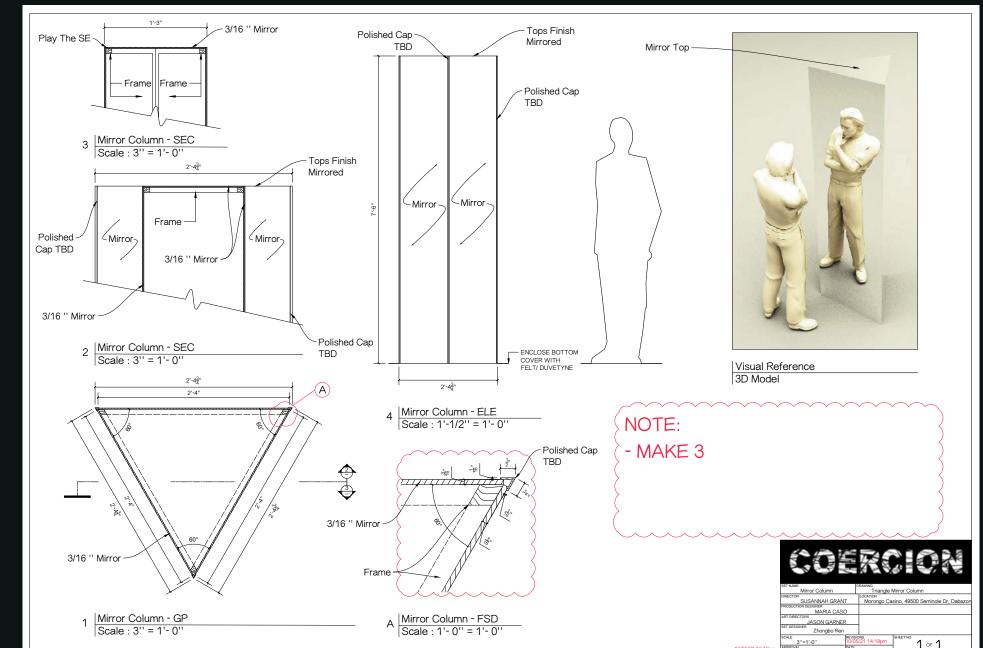

HOW - FIELD OF DREAMS













## The Rabbit Hole

UCLA Production Design Class Project Instructor : Mark Worthington

An adaptation of "Alice In Wonderland in which a little girl on a roller coaster falls into the rabbit hole, an abandoned and creamy amusement park.

She plays various recreational facilities with different characters and rebels queen of the circus who in charge of the entire amusement park.



Sketch of the Rabbit Hole Layout



Sketch of the Rollar Coaster



Sketch of Alice is falling to the Rabbit Hole



Sketch of the Rabbit Hole



The Caterpillar Ice Maze





Sketch of The Caterpillar's Ice Maze



Inital Drafting of The Caterpillar's Ice Maze



Sketch of The Rabbit House



Drafting of The Rabbit House EXT/INT

Design By: Zhongbo Ren







































# SKILLS Digital Model

CLA Production Design Class Instructor: Tony Fanning Unreal Engine Rendering The Cook, the Thief, His Wife & Her Lover



















Kowloon Dentist













## SKILLS Digital Drafting

UCLA Drafting for film and television

Colonial House EXT/INT
Instructor: Tony Fanning