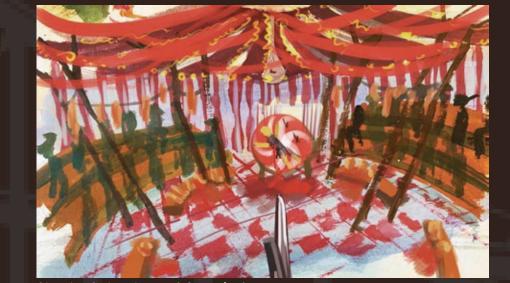

## The Rabbit Hole

UCLA Production Design Class Project Instructor : Mark Worthington

An adaptation of "Alice In Wonderland in which a little girl on a roller coaster falls into the rabbit hole, an abandoned and creamy amusement park.

She plays various recreational facilities with different characters and rebels queen of the circus who in charge of the entire amusement park.

Sketch of the Rabbit Hole Layout

Sketch of the Rollar Coaster

Sketch of Alice is falling to the Rabbit Hole

Sketch of the Rabbit Hole

The Caterpillar Ice Maze

Sketch of The Caterpillar's Ice Maze

Inital Drafting of The Caterpillar's Ice Maze

Sketch of The Rabbit House