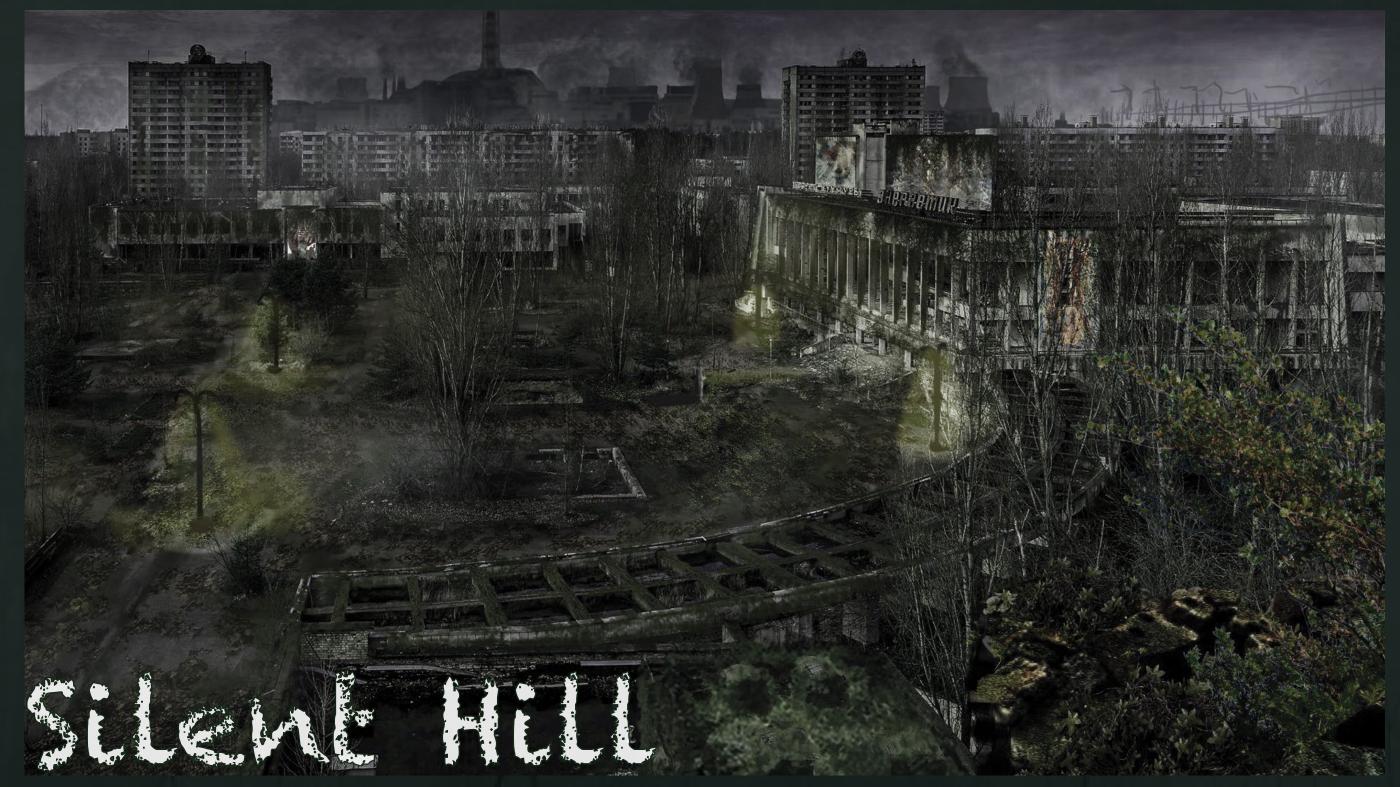

Silent Hill Town Rendering - Photoshop

# UCLA Thesis Class Project

The story begins with a little girl, Sharon, who has a wired and incurable disease. But her mother, Rose, does not want to acknowledge it. She finds a mysterious place that could help her daughter. But she gradually knows that there are some creepy and scared things happened or happening in this town