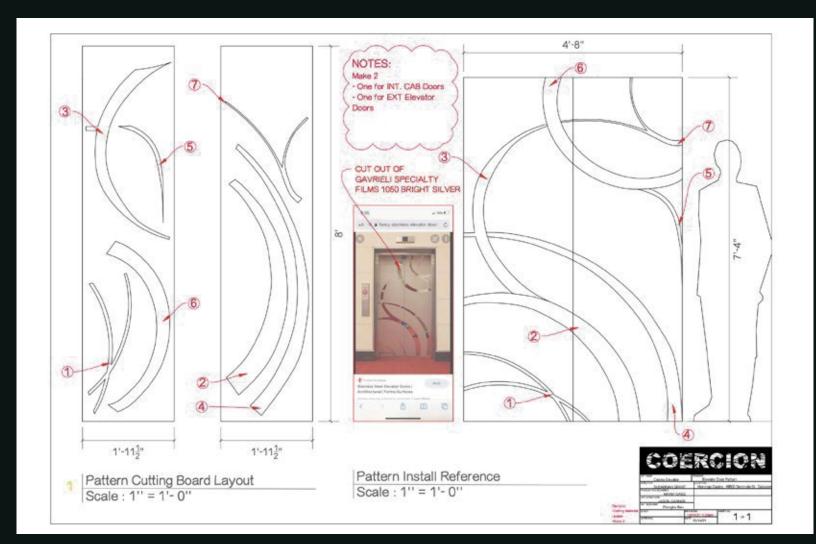

FIELD OF DREAMS













## The Rabbit Hole

UCLA Production Design Class Project Instructor : Mark Worthington

An adaptation of "Alice In Wonderland in which a little girl on a roller coaster falls into the rabbit hole, an abandoned and creamy amusement park.

She plays various recreational facilities with different characters and rebels queen of the circus who in charge of the entire amusement park.



Sketch of the Rabbit Hole Layout



Sketch of the Rollar Coaster



Sketch of Alice is falling to the Rabbit Hole



Sketch of the Rabbit Hole



The Caterpillar Ice Maze





Sketch of The Caterpillar's Ice Maze



Inital Drafting of The Caterpillar's Ice Maze



Sketch of The Rabbit House



Drafting of The Rabbit House EXT/INT

Design By: Zhongbo Ren







































# SKILLS Digital Model

CLA Production Design Class Instructor: Tony Fanning Unreal Engine Rendering The Cook, the Thief, His Wife & Her Lover



















Kowloon Dentist













## SKILLS Digital Drafting

UCLA Drafting for film and television

Colonial House EXT/INT
Instructor: Tony Fanning