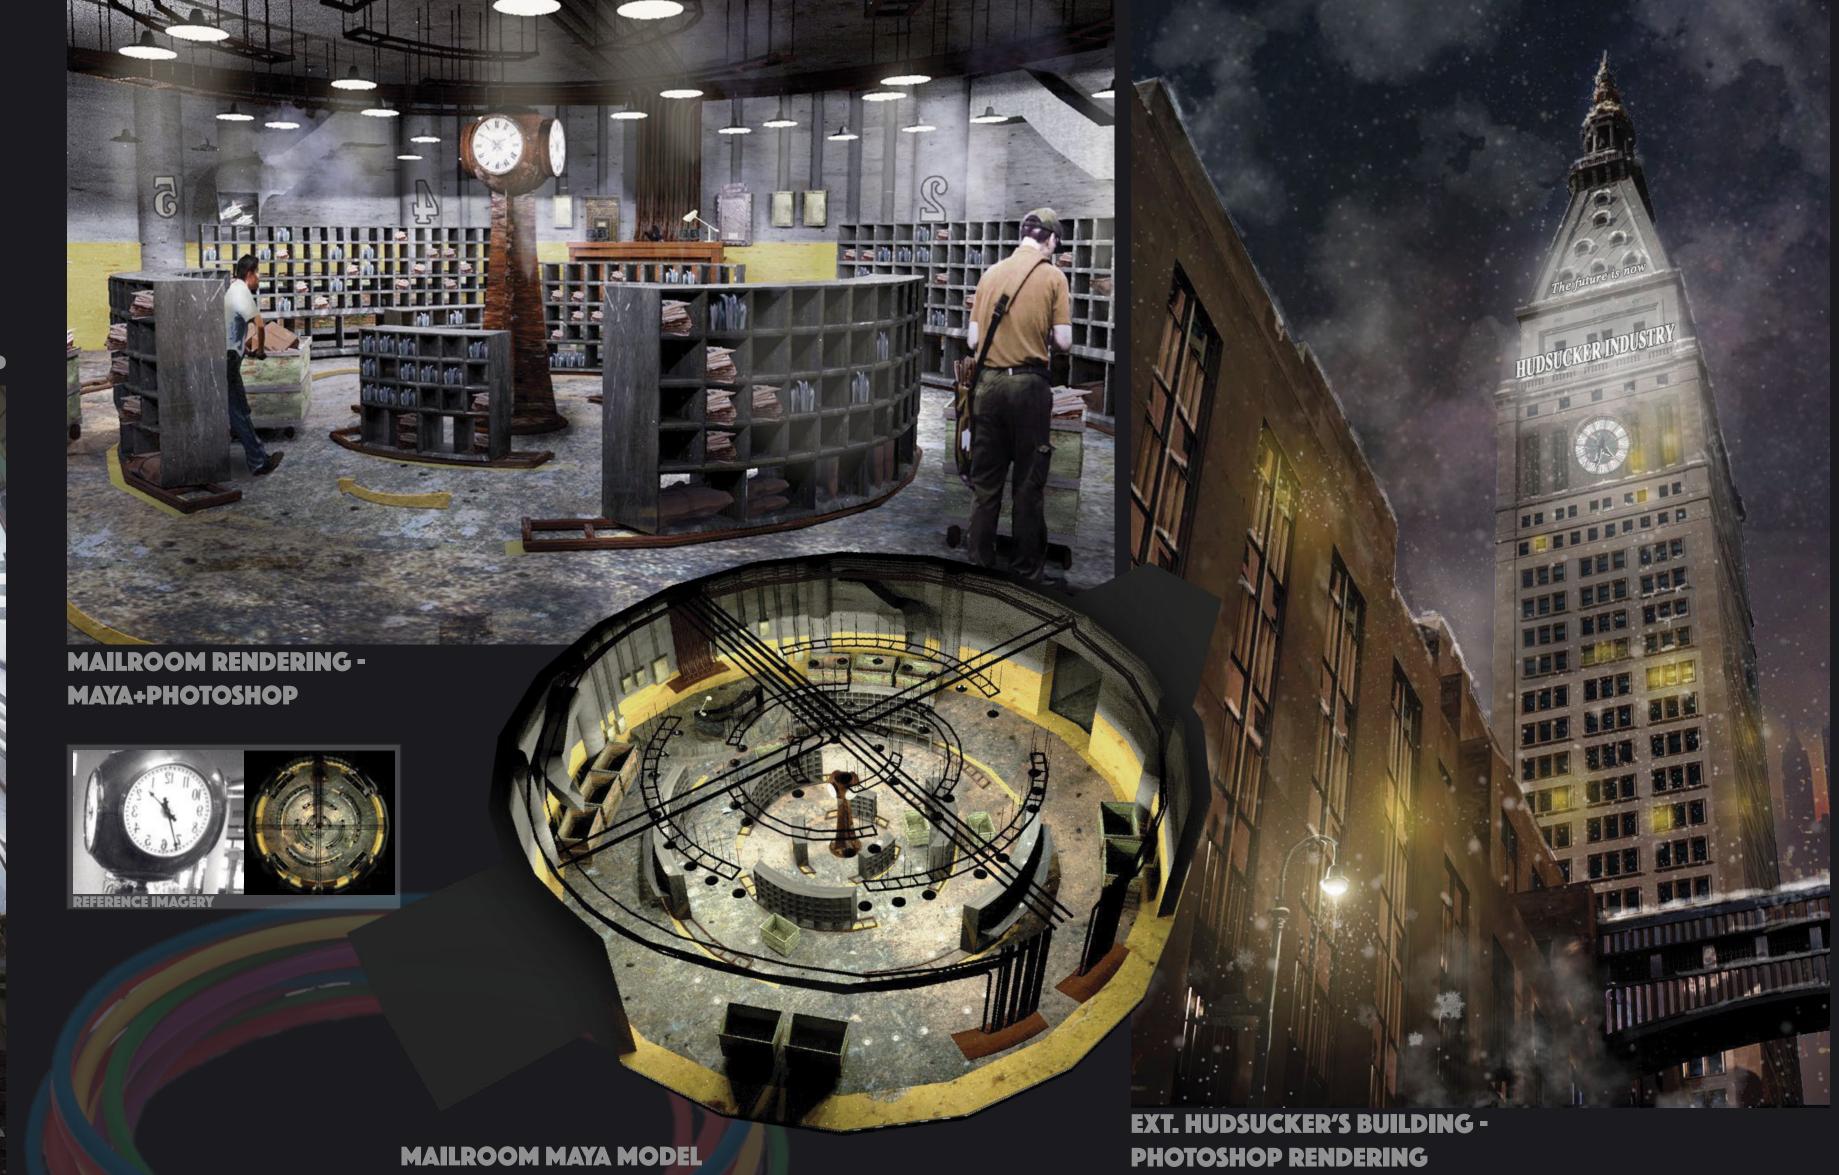

**PORTRAIT GALLERY** 

A GRADUATED
STUDENT, NORVILLE, COMES TO
NEW YORK
SEARCHING FOR
A JOB. THE
BOARD UTILIZES
HIM TO BECOME
THE PRESIDENT
OF THEIR COMPANY. THEY'RE
TAKING ADVANTAGE OF HIM AS
A FOOL TO KEEP
THEIR BENEFIT.