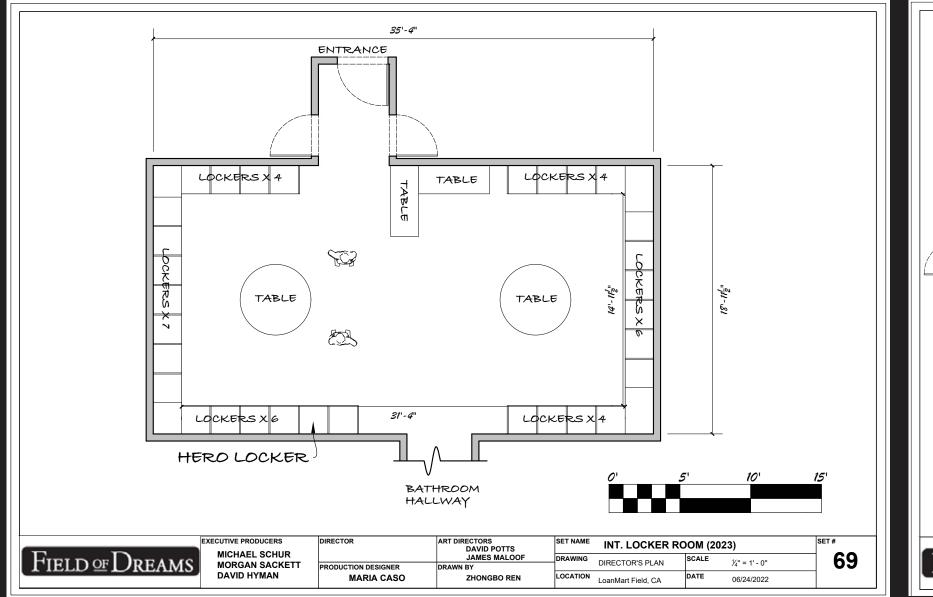

s a wired and incurable disease. But her mother, Rose, does not want to acknowledge it. She finds a mysterious place that could help her daughter. But she gradually knows that there are some creepy and scared things happened or happening in this town



Storyboard - How Rose enters the Silent Hill



Sharon Bedroom Rendering - PS



Silent Hill - Hotel Rendering - PS



Hospital - Alessa Treatment Room Rendering - PS



Chemical Lab Rendering - PS









UCLA PRODUCTION DESIGN CLASS PROJECT INSTRUCTOR: TONY FANNING





**PORTRAIT GALLERY** 

A GRADUATED
STUDENT, NORVILLE, COMES TO
NEW YORK
SEARCHING FOR
A JOB. THE
BOARD UTILIZES
HIM TO BECOME
THE PRESIDENT
OF THEIR COMPANY. THEY'RE
TAKING ADVANTAGE OF HIM AS
A FOOL TO KEEP
THEIR BENEFIT.







### UNIVERSALTV SHOW - FIELD OF DREAMS













## The Rabbit Hole

UCLA Production Design Class Project Instructor : Mark Worthington

An adaptation of "Alice In Wonderland in which a little girl on a roller coaster falls into the rabbit hole, an abandoned and creamy amusement park.

She plays various recreational facilities with different characters and rebels queen of the circus who in charge of the entire amusement park.



Sketch of the Rabbit Hole Layout



Sketch of the Rollar Coaster



Sketch of Alice is falling to the Rabbit Hole



Sketch of the Rabbit Hole



The Caterpillar Ice Maze





Sketch of The Caterpillar's Ice Maze



Inital Drafting of The Caterpillar's Ice Maze



Sketch of The Rabbit House



Drafting of The Rabbit House EXT/INT

Design By: Zhongbo Ren







































# SKILLS Di