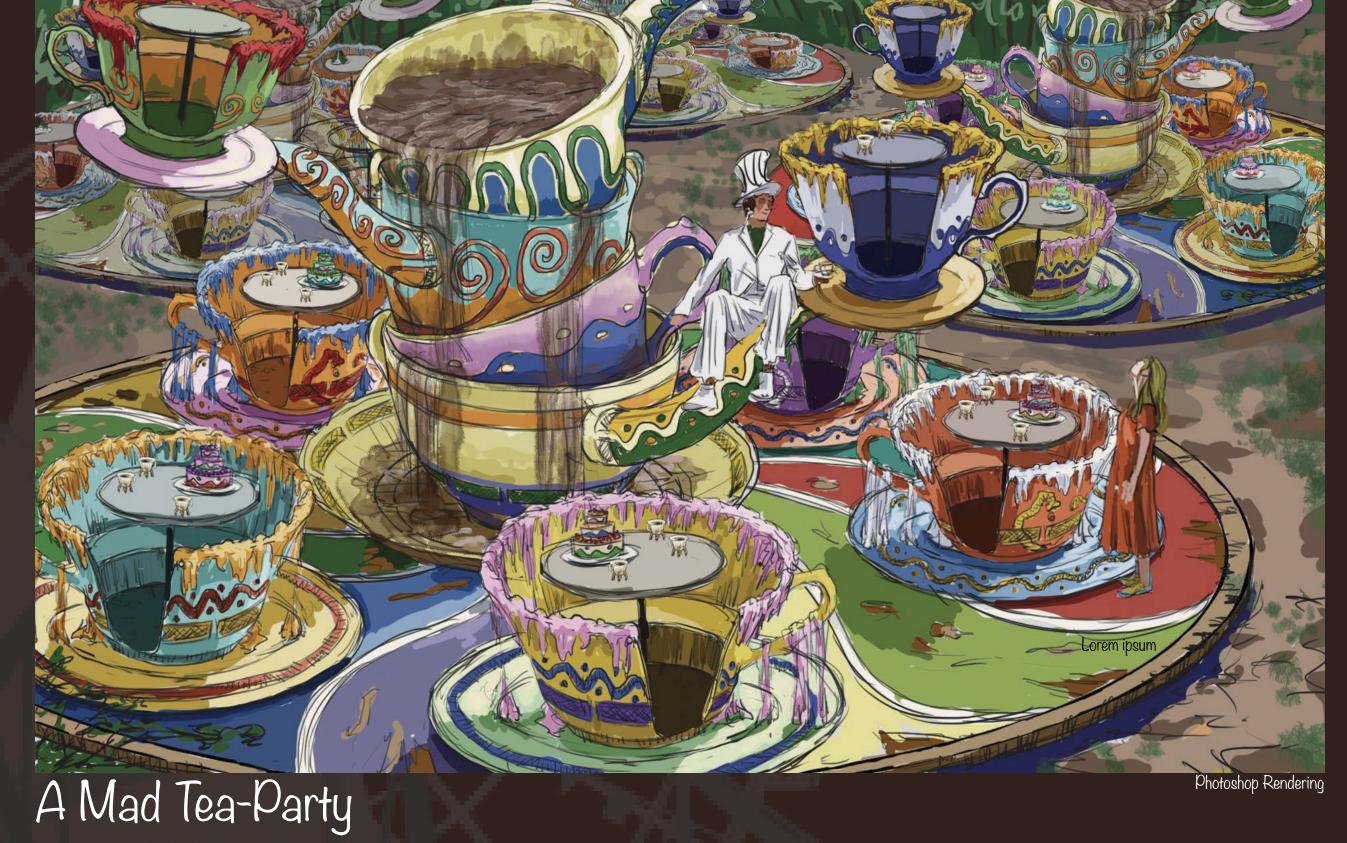

## The Rabbit Hole

UCLA Production Design Class Project Instructor : Mark Worthington

An adaptation of "Alice In Wonderland in which a little girl on a roller coaster falls into the rabbit hole, an abandoned and creamy amusement park.

She plays various recreational facilities with different characters and rebels queen of the circus who in charge of the entire amusement park.

Sketch of the Rabbit Hole Layout

Sketch of the Rollar Coaster