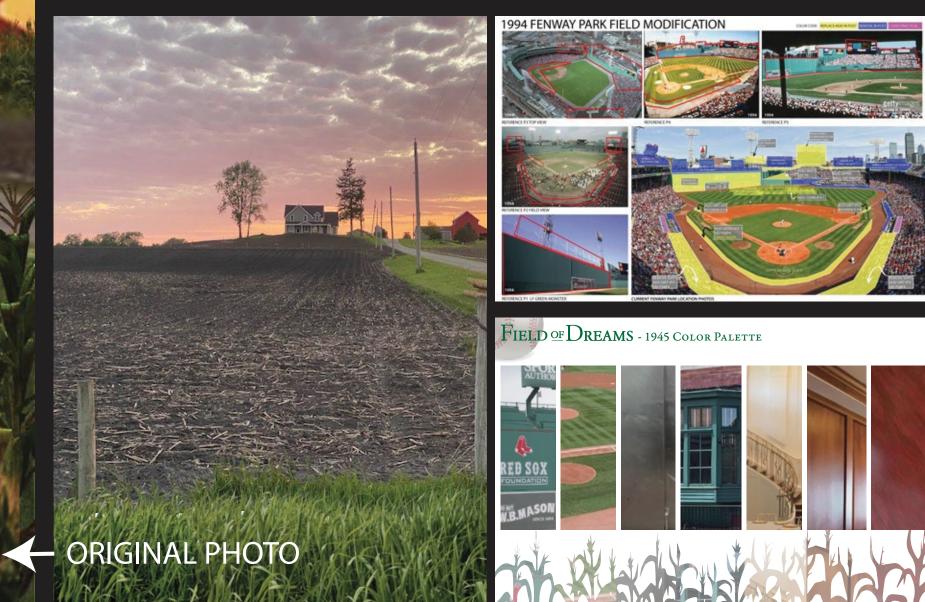

a wired and incurable disease. But her mother, Rose, does not want to acknowledge it. She finds a mysterious place that could help her daughter. But she gradually knows that there are some creepy and scared things happened or happening in this town



Storyboard - How Rose enters the Silent Hill



Sharon Bedroom Rendering - PS



Silent Hill - Hotel Rendering - PS



Hospital - Alessa Treatment Room Rendering - PS



Chemical Lab Rendering - PS









UCLA PRODUCTION DESIGN CLASS PROJECT INSTRUCTOR: TONY FANNING





**PORTRAIT GALLERY** 

A GRADUATED
STUDENT, NORVILLE, COMES TO
NEW YORK
SEARCHING FOR
A JOB. THE
BOARD UTILIZES
HIM TO BECOME
THE PRESIDENT
OF THEIR COMPANY. THEY'RE
TAKING ADVANTAGE OF HIM AS
A FOOL TO KEEP
THEIR BENEFIT.







### UNIVERSALTV SHOW - FIELD OF DREAMS













## The Rabbit Hole

UCLA Production Design Class Project Instructor : Mark Worthington

An adaptation of "Alice In Wonderland in which a little girl on a roller coaster falls into the rabbit hole, an abandoned and creamy amusement park.

She plays various recreational facilities with different characters and rebels queen of the circus who in charge of the entire amusement park.



Sketch of the Rabbit Hole Layout



Sketch of the Rollar Coaster



Sketch of Alice is falling to the Rabbit Hole



Sketch of the Rabbit Hole



The Caterpillar Ice Maze





Sketch of The Caterpillar's Ice Maze



Inital Drafting of The Caterpillar's Ice Maze



Sketch of The Rabbit House



Drafting of The Rabbit House EXT/INT

Design By: Zhongbo Ren







































# SKILLS Digi