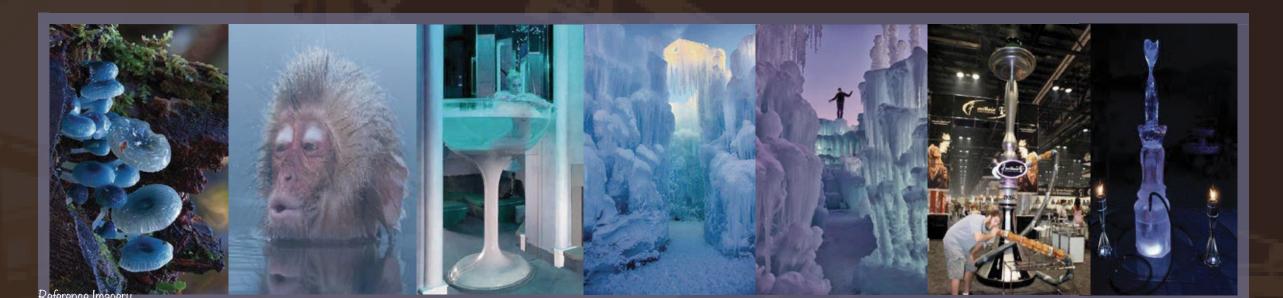

Sketch of Alice is falling to the Rabbit Hole

Sketch of the Rabbit Hole

The Caterpillar Ice Maze

Sketch of The Caterpillar's Ice Maze

Inital Drafting of The Caterpillar's Ice Maze

Sketch of The Rabbit House