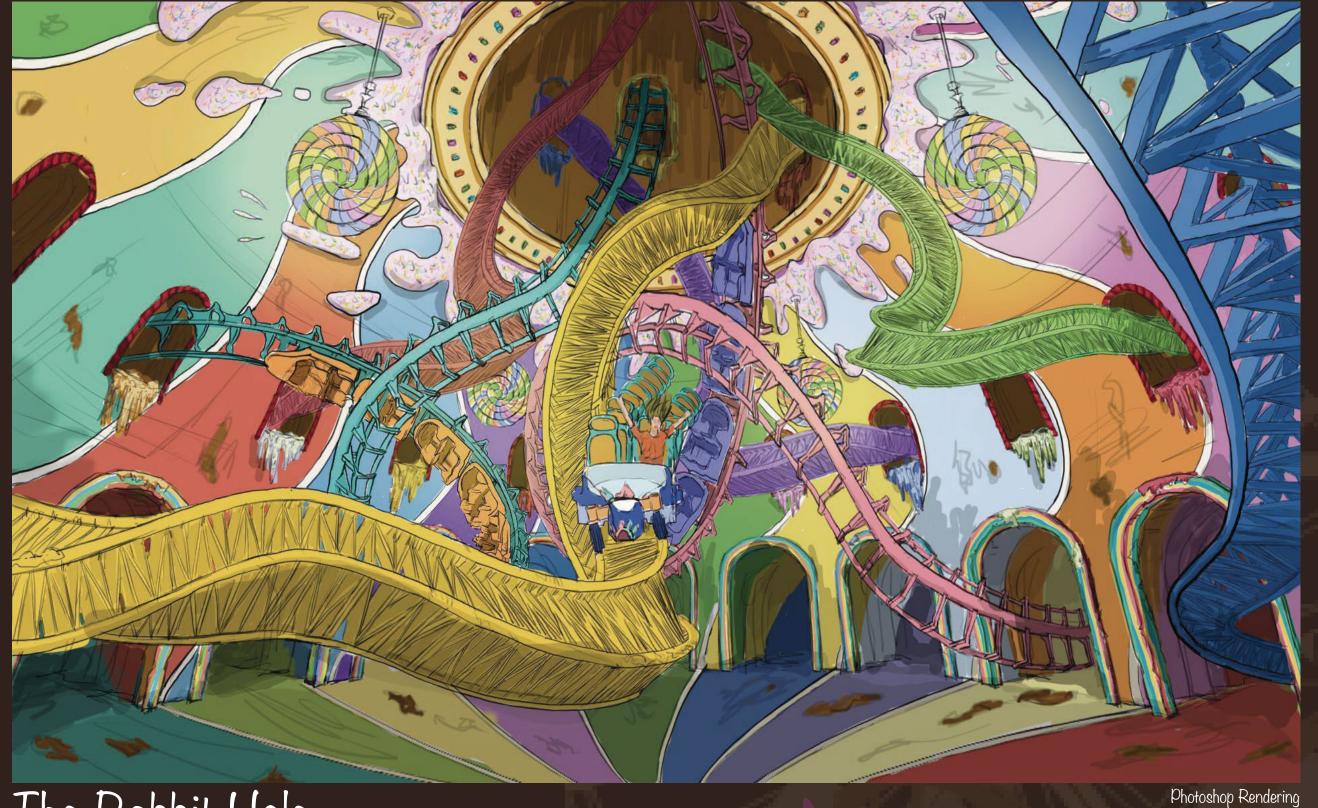

## The Rabbit Hole

UCLA Production Design Class Project Instructor : Mark Worthington

An adaptation of "Alice In Wonderland in which a little girl on a roller coaster falls into the rabbit hole, an abandoned and creamy amusement park.

She plays various recreational facilities with different characters and rebels queen of the circus who in charge of the entire amusement park.

Sketch of the Rabbit Hole Layout

Sketch of the Rollar Coaster

Sketch of Alice is falling to the Rabbit Hole

Sketch of the Rabbit Hole

The Caterpillar Ice Maze

Sketch of The Caterpillar's Ice Maze

Inital Drafting of The Caterpillar's Ice Maze

Sketch of The Rabbit House