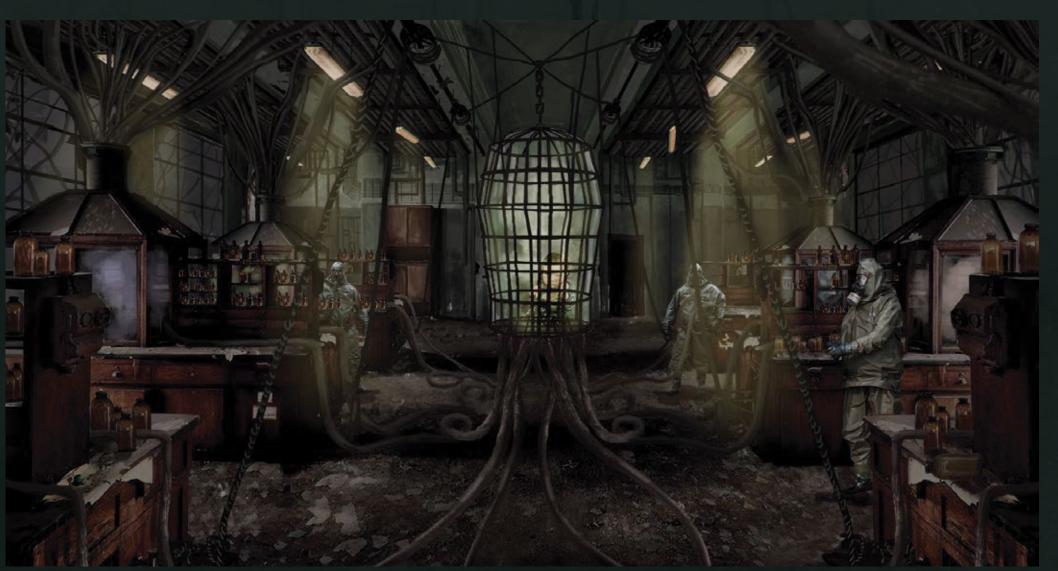

Storyboard - How Rose enters the Silent Hill

Sharon Bedroom Rendering - PS

Silent Hill - Hotel Rendering - PS

Hospital - Alessa Treatment Room Rendering - PS

Chemical Lab Rendering - PS

UCLA PRODUCTION DESIGN CLASS PROJECT INSTRUCTOR: TONY FANNING