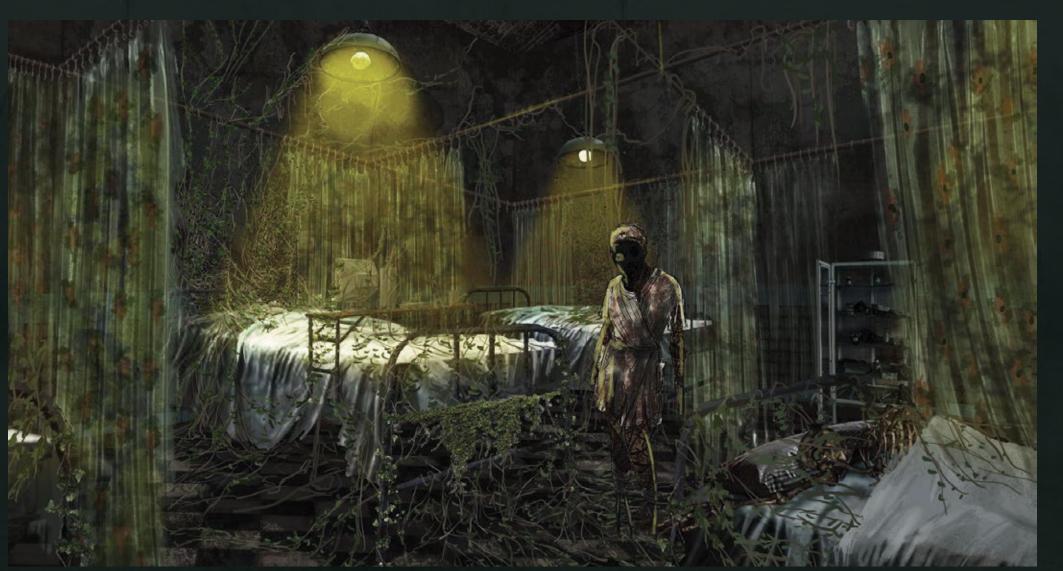

Storyboard - How Rose enters the Silent Hill

Sharon Bedroom Rendering - PS

Silent Hill - Hotel Rendering - PS

Hospital - Alessa Treatment Room Rendering - PS

Chemical Lab Rendering - PS

UCLA PRODUCTION DESIGN CLASS PROJECT INSTRUCTOR: TONY FANNING