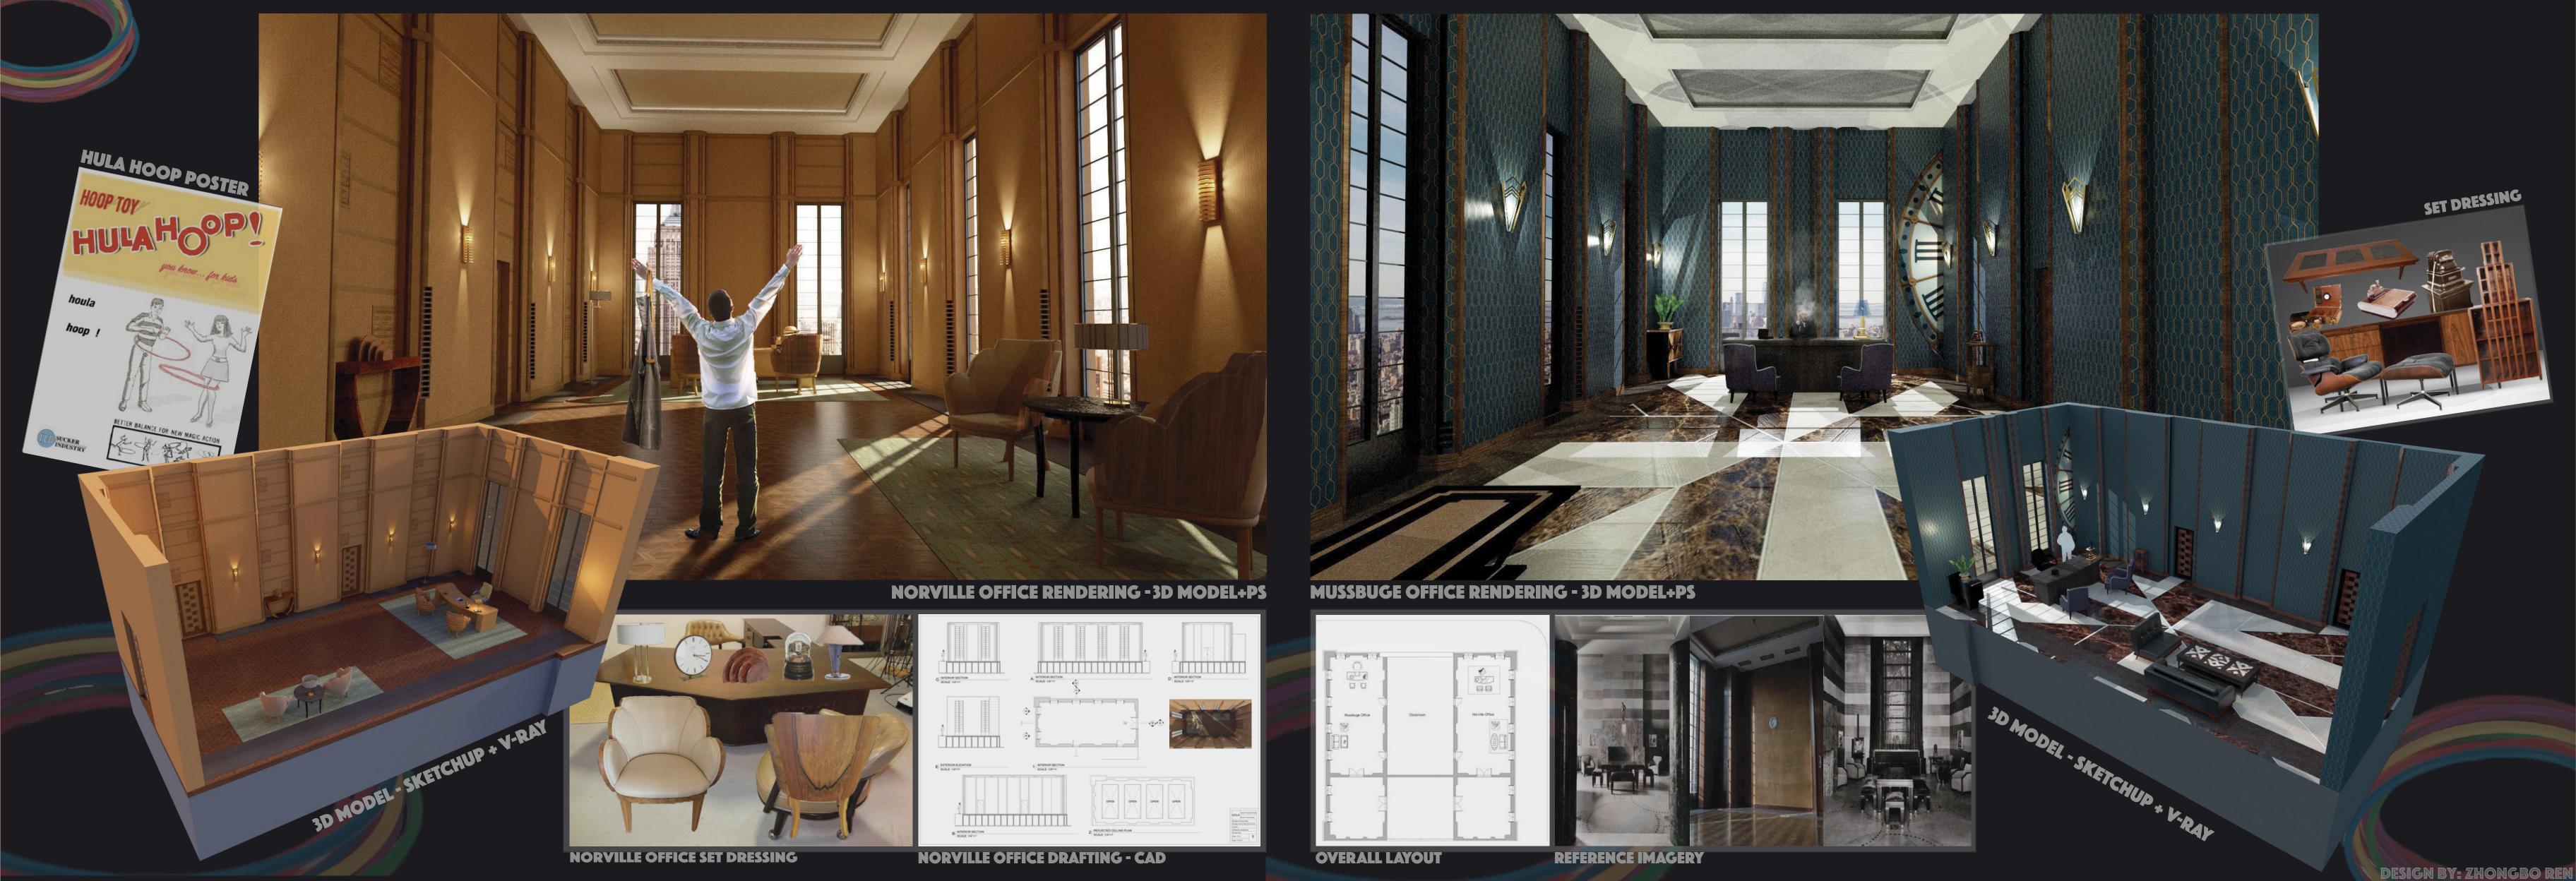

**PORTRAIT GALLERY** 

A GRADUATED
STUDENT, NORVILLE, COMES TO
NEW YORK
SEARCHING FOR
A JOB. THE
BOARD UTILIZES
HIM TO BECOME
THE PRESIDENT
OF THEIR COMPANY. THEY'RE
TAKING ADVANTAGE OF HIM AS
A FOOL TO KEEP
THEIR BENEFIT.