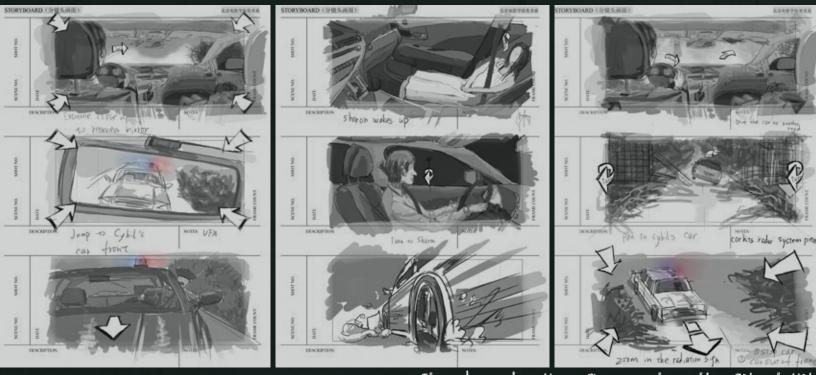

Storyboard - How Rose enters the Silent Hill

Sharon Bedroom Rendering - PS

Silent Hill - Hotel Rendering - PS

Hospital - Alessa Treatment Room Rendering - PS

Chemical Lab Rendering - PS

UCLA PRODUCTION DESIGN CLASS PROJECT INSTRUCTOR: TONY FANNING