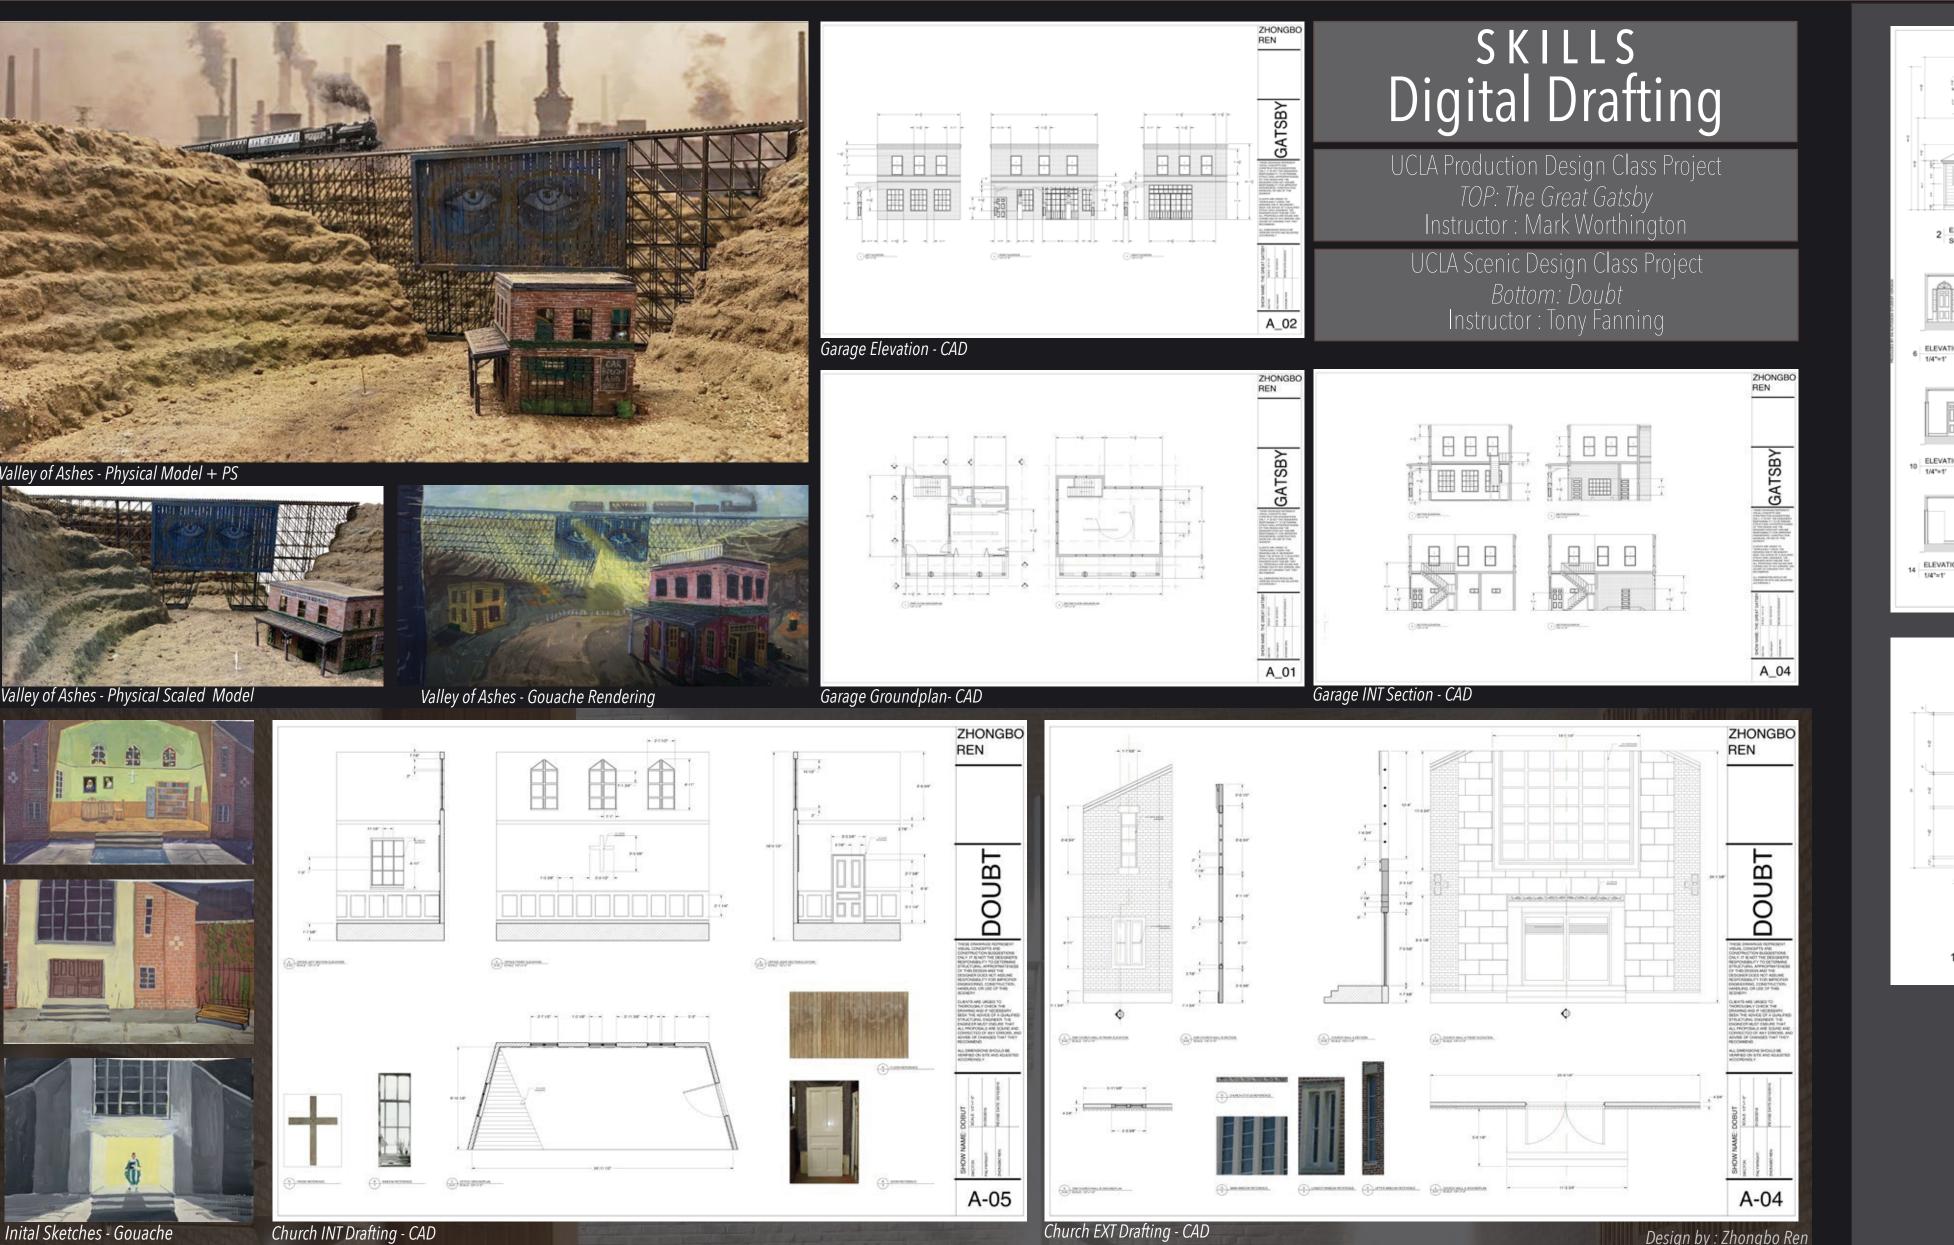

## SKILLS Digital Drafting

UCLA Drafting for film and television

Colonial House EXT/INT
Instructor: Tony Fanning